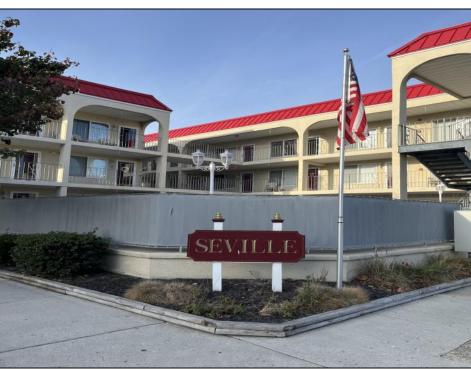

## **COMMENTS**

SEVILLE BY THE SEA. YEAR ROUND TOP FLOOR CONDO WITH OCEAN VIEWS AND HEATED POOL located 1/2 block from the WORLD FAMOUS Wildwood Beach and Iconic Boardwalk. Steps away from the Amusement Parks and Water Parks!!!! This fabulous top floor Nautically decorated condo features spacious Living Room with Queen Size Sofa Bed and Dining Area as well as full service Kitchen and Breakfast Bar including Range Top with 4 Burners, built-in Microwave, Dishwasher, Counter Top Oven that grills, bakes, toasts, air fries and warms pizza and a full size refrigerator. Bathroom has an updated walk-in shower and modern vanity. Nice size Bedroom has 2 full size beds and large closets with mirror doors. All new laminate flooring throughout the unit. Common areas include Patio, Deck, Storage Facilities, Outside Shower, Elevated in ground Heated Pool, Laundry Room, Grill and Bike Racks. Condo fee covers common area maintenance, trash, water, sewer, pool maintenance, building and flood insurance. This property is NOT a conversion. It was built as Condominiums. Not Pet Friendly. Imagine sitting on your deck enjoying a cocktail on a Friday night watching the magnificent Fireworks in the Summer or getting your exercise walking on the boardwalk while \"people watching\"!!!! Amazing Deal....