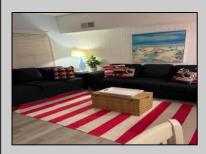

## **COMMENTS**

SEVILLE BY THE SEA. YEAR ROUND TOP FLOOR CONDO WITH OCEAN VIEWS AND HEATED POOL located 1/2 block from the WORLD FAMOUS Wildwood Beach and Iconic Boardwalk. Steps away from the Amusement Parks and Water Parks!!!! This fabulous top floor Nautically decorated condo features spacious Living Room with Queen Size Sofa Bed and Dining Area as well as full service Kitchen and Breakfast Bar including Range Top with 4 Burners, built-in Microwave, Dishwasher, Counter Top Oven that grills, bakes, toasts, air fries and warms pizza and a full size refrigerator. Bathroom has an updated walk-in shower and modern vanity. Nice size Bedroom has 2 full size beds and large closets with mirror doors. All new laminate flooring throughout the unit. Common areas include Patio, Deck, Storage Facilities, Outside Shower, Elevated in ground Heated Pool, Laundry Room, Grill and Bike Racks. Condo fee covers common area maintenance, trash, water, sewer, pool maintenance, building and flood insurance. This property is NOT a conversion. It was built as Condominiums. Not Pet Friendly. Imagine sitting on your deck enjoying a cocktail on a Friday night watching the magnificent Fireworks in the Summer or getting your exercise walking on the boardwalk while \"people watching\"!!!! Amazing Deal....