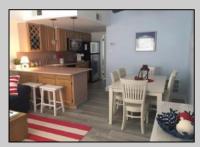

## **COMMENTS**

SEVILLE BY THE SEA. YEAR ROUND TOP FLOOR CONDO WITH OCEAN VIEWS AND HEATED POOL located 1/2 block from the WORLD FAMOUS Wildwood Beach and Iconic Boardwalk. Steps away from the Amusement Parks and Water Parks!!!! This fabulous top floor Nautically decorated condo features spacious Living Room with Queen Size Sofa Bed and Dining Area as well as full service Kitchen and Breakfast Bar including Range Top with 4 Burners, built-in Microwave, Dishwasher, Counter Top Oven that grills, bakes, toasts, air fries and warms pizza and a full size refrigerator. Bathroom has an updated walk-in shower and modern vanity. Nice size Bedroom has 2 full size beds and large closets with mirror doors. All new laminate flooring throughout the unit. Common areas include Patio, Deck, Storage Facilities, Outside Shower, Elevated in ground Heated Pool, Laundry Room, Grill and Bike Racks. Condo fee covers common area maintenance, trash, water, sewer, pool maintenance, building and flood insurance. This property is NOT a conversion. It was built as Condominiums. Not Pet Friendly. Imagine sitting on your deck enjoying a cocktail on a Friday night watching the magnificent Fireworks in the Summer or getting your exercise walking on the boardwalk while \"people watching\"!!!! Amazing Deal....