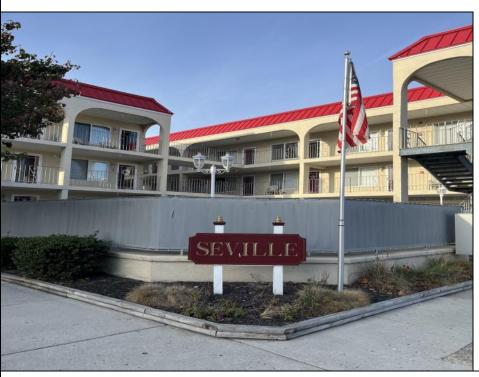

## COMMENTS

SEVILLE BY THE SEA. YEAR ROUND TOP FLOOR CONDO WITH OCEAN VIEWS AND HEATED POOL located 1/2 block from the WORLD FAMOUS Wildwood Beach and Iconic Boardwalk. Steps away from the Amusement Parks and Water Parks!!!! This fabulous top floor Nautically decorated condo features spacious Living Room with Queen Size Sofa Bed and Dining Area as well as full service Kitchen and Breakfast Bar including Range Top with 4 Burners, built-in Microwave, Dishwasher, Counter Top Oven that grills, bakes, toasts, air fries and warms pizza and a full size refrigerator. Bathroom has an updated walk-in shower and modern vanity. Nice size Bedroom has 2 full size beds and large closets with mirror doors. All new laminate flooring throughout the unit. Common areas include Patio, Deck, Storage Facilities, Outside Shower, Elevated in ground Heated Pool, Laundry Room, Grill and Bike Racks. Condo fee covers common area maintenance, trash, water, sewer, pool maintenance, building and flood insurance. This property is NOT a conversion. It was built as Condominiums. Not Pet Friendly. Imagine sitting on your deck enjoying a cocktail on a Friday night watching the magnificent Fireworks in the Summer or getting your exercise walking on the boardwalk while \"people watching\"!!!! Amazing Deal....