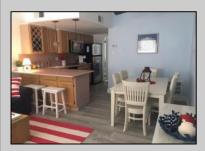

## COMMENTS

SEVILLE BY THE SEA. YEAR ROUND TOP FLOOR CONDO WITH OCEAN VIEWS AND HEATED POOL located 1/2 block from the WORLD FAMOUS Wildwood Beach and Iconic Boardwalk. Steps away from the Amusement Parks and Water Parks!!!! This fabulous top floor Nautically decorated condo features spacious Living Room with Queen Size Sofa Bed and Dining Area as well as full service Kitchen and Breakfast Bar including Range Top with 4 Burners, built-in Microwave, Dishwasher, Counter Top Oven that grills, bakes, toasts, air fries and warms pizza and a full size refrigerator. Bathroom has an updated walk-in shower and modern vanity. Nice size Bedroom has 2 full size beds and large closets with mirror doors. All new laminate flooring throughout the unit. Common areas include Patio, Deck, Storage Facilities, Outside Shower, Elevated in ground Heated Pool, Laundry Room, Grill and Bike Racks. Condo fee covers common area maintenance, trash, water, sewer, pool maintenance, building and flood insurance. This property is NOT a conversion. It was built as Condominiums. Not Pet Friendly. Imagine sitting on your deck enjoying a cocktail on a Friday night watching the magnificent Fireworks in the Summer or getting your exercise walking on the boardwalk while \"people watching\"!!!! Amazing Deal....