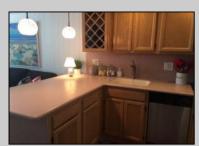

## COMMENTS

SEVILLE BY THE SEA. YEAR ROUND TOP FLOOR CONDO WITH OCEAN VIEWS AND HEATED POOL located 1/2 block from the WORLD FAMOUS Wildwood Beach and Iconic Boardwalk. Steps away from the Amusement Parks and Water Parks!!!! This fabulous top floor Nautically decorated condo features spacious Living Room with Queen Size Sofa Bed and Dining Area as well as full service Kitchen and Breakfast Bar including Range Top with 4 Burners, built-in Microwave, Dishwasher, Counter Top Oven that grills, bakes, toasts, air fries and warms pizza and a full size refrigerator. Bathroom has an updated walk-in shower and modern vanity. Nice size Bedroom has 2 full size beds and large closets with mirror doors. All new laminate flooring throughout the unit. Common areas include Patio, Deck, Storage Facilities, Outside Shower, Elevated in ground Heated Pool, Laundry Room, Grill and Bike Racks. Condo fee covers common area maintenance, trash, water, sewer, pool maintenance, building and flood insurance. This property is NOT a conversion. It was built as Condominiums. Not Pet Friendly. Imagine sitting on your deck enjoying a cocktail on a Friday night watching the magnificent Fireworks in the Summer or getting your exercise walking on the boardwalk while \"people watching\"!!!! Amazing Deal....