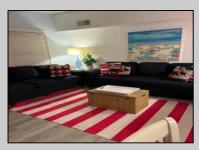

## COMMENTS

SEVILLE BY THE SEA. YEAR ROUND TOP FLOOR CONDO WITH OCEAN VIEWS AND HEATED POOL located 1/2 block from the WORLD FAMOUS Wildwood Beach and Iconic Boardwalk. Steps away from the Amusement Parks and Water Parks!!!! This fabulous top floor Nautically decorated condo features spacious Living Room with Queen Size Sofa Bed and Dining Area as well as full service Kitchen and Breakfast Bar including Range Top with 4 Burners, built-in Microwave, Dishwasher, Counter Top Oven that grills, bakes, toasts, air fries and warms pizza and a full size refrigerator. Bathroom has an updated walk-in shower and modern vanity. Nice size Bedroom has 2 full size beds and large closets with mirror doors. All new laminate flooring throughout the unit. Common areas include Patio, Deck, Storage Facilities, Outside Shower, Elevated in ground Heated Pool, Laundry Room, Grill and Bike Racks. Condo fee covers common area maintenance, trash, water, sewer, pool maintenance, building and flood insurance. This property is NOT a conversion. It was built as Condominiums. Not Pet Friendly. Imagine sitting on your deck enjoying a cocktail on a Friday night watching the magnificent Fireworks in the Summer or getting your exercise walking on the boardwalk while \"people watching\"!!!! Amazing Deal....