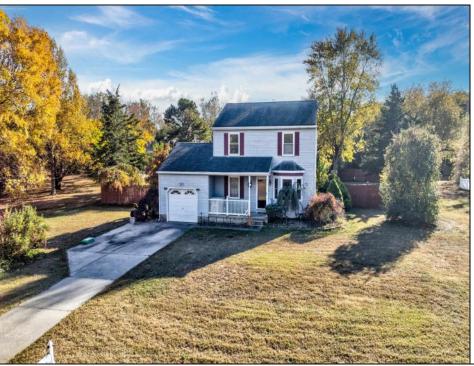

## **COMMENTS**

Move in ready! 3-bedroom, 1.5-bathroom single-family home, approximately 1580sq. ft. Ideally located in Cape May Court House. Just minutes from Main Street, the Cape May Zoo, local parks, walking trails, and beautiful beaches, this home offers both comfort and convenience. Inside, enjoy newer appliances (4-5 years old), including a new dryer. The bedrooms are freshly painted with new vinyl wood flooring. Also has the potential of turning the dining room into a 4th bedroom or office space. The large, fenced-in yard is perfect for outdoor enjoyment, while the climate controlled one-car attached garage and a backyard storage shed (with electricity) provide ample space for storage and hobbies. Brand new septic system was installed in 2022 along with a brand new water filtration system. Twin beds are included in the sale.