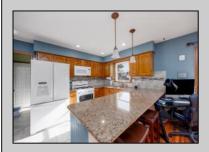

## **COMMENTS**

Move in ready! 3-bedroom, 1.5-bathroom single-family home, approximately 1580sq. ft. Ideally located in Cape May Court House. Just minutes from Main Street, the Cape May Zoo, local parks, walking trails, and beautiful beaches, this home offers both comfort and convenience. Inside, enjoy newer appliances (4-5 years old), including a new dryer. The bedrooms are freshly painted with new vinyl wood flooring. Also has the potential of turning the dining room into a 4th bedroom or office space. The large, fenced-in yard is perfect for outdoor enjoyment, while the climate controlled one-car attached garage and a backyard storage shed (with electricity) provide ample space for storage and hobbies. Brand new septic system was installed in 2022 along with a brand new water filtration system. Twin beds are included in the sale.