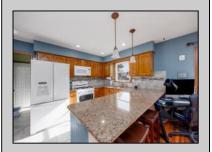

## **COMMENTS**

Move in ready! 3-bedroom, 1.5-bathroom single-family home, approximately 1580sq. ft. Ideally located in Cape May Court House. Just minutes from Main Street, the Cape May Zoo, local parks, walking trails, and beautiful beaches, this home offers both comfort and convenience. Inside, enjoy newer appliances (4-5 years old), including a new dryer. The bedrooms are freshly painted with new vinyl wood flooring. Also has the potential of turning the dining room into a 4th bedroom or office space. The large, fenced-in yard is perfect for outdoor enjoyment, while the climate controlled one-car attached garage and a backyard storage shed (with electricity) provide ample space for storage and hobbies. Brand new septic system was installed in 2022 along with a brand new water filtration system. Twin beds are included in the sale.

## **PROPERTY DETAILS**

| Exterior | OutsideFeatures  | ParkingGarage     | OtherRooms           |
|----------|------------------|-------------------|----------------------|
| Vinyl    | Deck             | Garage            | Living Room          |
|          | Porch            | 1 Car             | Dining Room          |
|          | Fenced Yard      | Attached          | Kitchen              |
|          | Storage Building | Concrete Driveway | Laundry/Utility Room |

InteriorFeatures
Wood Flooring

Smoke/Fire Alarm

Sewer Septic

Range Partial Furniture
Oven
Microwave Oven
ReAigkrator Veronica "Ronni" Vetro
Waserfer Realty Inc
Dryel 60 Ashury Avenue Ocean City

AppliancesIncluded