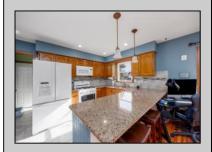

## **COMMENTS**

Move in ready! 3-bedroom, 1.5-bathroom single-family home, approximately 1580sq. ft. Ideally located in Cape May Court House. Just minutes from Main Street, the Cape May Zoo, local parks, walking trails, and beautiful beaches, this home offers both comfort and convenience. Inside, enjoy newer appliances (4-5 years old), including a new dryer. The bedrooms are freshly painted with new vinyl wood flooring. Also has the potential of turning the dining room into a 4th bedroom or office space. The large, fenced-in yard is perfect for outdoor enjoyment, while the climate controlled one-car attached garage and a backyard storage shed (with electricity) provide ample space for storage and hobbies. Brand new septic system was installed in 2022 along with a brand new water filtration system. Twin beds are included in the sale.

## **PROPERTY DETAILS**

| Exterior | OutsideFeatures  | ParkingGarage     | OtherRooms           |
|----------|------------------|-------------------|----------------------|
| Vinyl    | Deck             | Garage            | Living Room          |
|          | Porch            | 1 Car             | Dining Room          |
|          | Fenced Yard      | Attached          | Kitchen              |
|          | Storage Building | Concrete Driveway | Laundry/Utility Room |

InteriorFeatures
Wood Flooring

Smoke/Eiro Alarm

Sewer Septic

AppliancesIncluded AlsoIncluded Basement
Range Partial Furniture Crawl Space

Microwave Oven

Oven

ReAigkracom Matthew Bader

Washinger Realty Inc