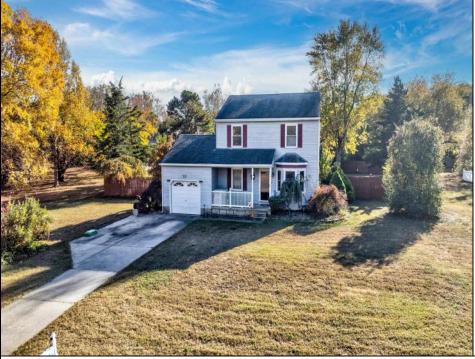

## COMMENTS

Move in ready! 3-bedroom, 1.5-bathroom single-family home, approximately 1580sq. ft. Ideally located in Cape May Court House. Just minutes from Main Street, the Cape May Zoo, local parks, walking trails, and beautiful beaches, this home offers both comfort and convenience. Inside, enjoy newer appliances (4-5 years old), including a new dryer. The bedrooms are freshly painted with new vinyl wood flooring. Also has the potential of turning the dining room into a 4th bedroom or office space. The large, fenced-in yard is perfect for outdoor enjoyment, while the climate controlled one-car attached garage and a backyard storage shed (with electricity) provide ample space for storage and hobbies. Brand new septic system was installed in 2022 along with a brand new water filtration system. Twin beds are included in the sale.