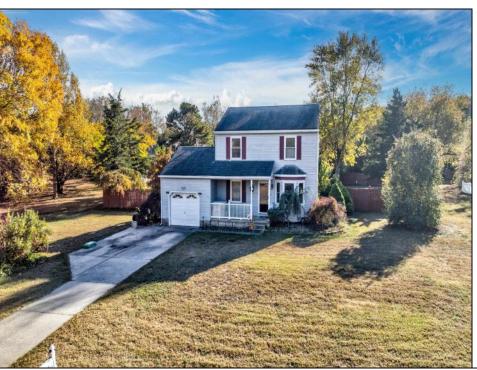

## **COMMENTS**

Move in ready! 3-bedroom, 1.5-bathroom single-family home, approximately 1580sq. ft. Ideally located in Cape May Court House. Just minutes from Main Street, the Cape May Zoo, local parks, walking trails, and beautiful beaches, this home offers both comfort and convenience. Inside, enjoy newer appliances (4-5 years old), including a new dryer. The bedrooms are freshly painted with new vinyl wood flooring. Also has the potential of turning the dining room into a 4th bedroom or office space. The large, fenced-in yard is perfect for outdoor enjoyment, while the climate controlled one-car attached garage and a backyard storage shed (with electricity) provide ample space for storage and hobbies. Brand new septic system was installed in 2022 along with a brand new water filtration system. Twin beds are included in the sale.

## **PROPERTY DETAILS**

| Exterior | OutsideFeatures  | ParkingGarage     | OtherRooms           |
|----------|------------------|-------------------|----------------------|
| Vinyl    | Deck             | Garage            | Living Room          |
|          | Porch            | 1 Car             | Dining Room          |
|          | Fenced Yard      | Attached          | Kitchen              |
|          | Storage Building | Concrete Driveway | Laundry/Utility Room |