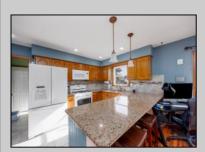

## **COMMENTS**

Move in ready! 3-bedroom, 1.5-bathroom single-family home, approximately 1580sq. ft. Ideally located in Cape May Court House. Just minutes from Main Street, the Cape May Zoo, local parks, walking trails, and beautiful beaches, this home offers both comfort and convenience. Inside, enjoy newer appliances (4-5 years old), including a new dryer. The bedrooms are freshly painted with new vinyl wood flooring. Also has the potential of turning the dining room into a 4th bedroom or office space. The large, fenced-in yard is perfect for outdoor enjoyment, while the climate controlled one-car attached garage and a backyard storage shed (with electricity) provide ample space for storage and hobbies. Brand new septic system was installed in 2022 along with a brand new water filtration system. Twin beds are included in the sale.

## **PROPERTY DETAILS**

| Exterior | OutsideFeatures  | ParkingGarage     | OtherRooms           |
|----------|------------------|-------------------|----------------------|
| Vinyl    | Deck             | Garage            | Living Room          |
|          | Porch            | 1 Car             | Dining Room          |
|          | Fenced Yard      | Attached          | Kitchen              |
|          | Storage Building | Concrete Driveway | Laundry/Utility Room |

InteriorFeatures
Wood Flooring

Sawar Sawar

Sewer Septic AppliancesIncluded AlsoIncluded Basement
Range Partial Furniture Crawl Space
Oven

Microwave Oven Re**Aigkráto**r J.K. Hepner, III Wasterfiger Realty Inc