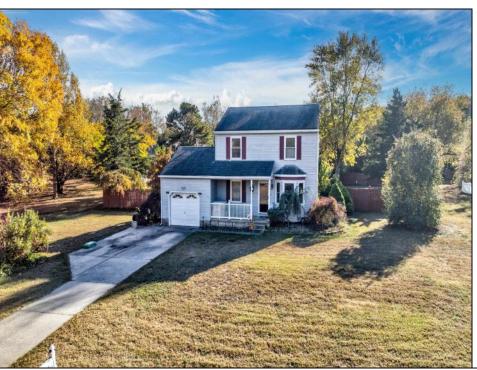

## **COMMENTS**

Move in ready! 3-bedroom, 1.5-bathroom single-family home, approximately 1580sq. ft. Ideally located in Cape May Court House. Just minutes from Main Street, the Cape May Zoo, local parks, walking trails, and beautiful beaches, this home offers both comfort and convenience. Inside, enjoy newer appliances (4-5 years old), including a new dryer. The bedrooms are freshly painted with new vinyl wood flooring. Also has the potential of turning the dining room into a 4th bedroom or office space. The large, fenced-in yard is perfect for outdoor enjoyment, while the climate controlled one-car attached garage and a backyard storage shed (with electricity) provide ample space for storage and hobbies. Brand new septic system was installed in 2022 along with a brand new water filtration system. Twin beds are included in the sale.