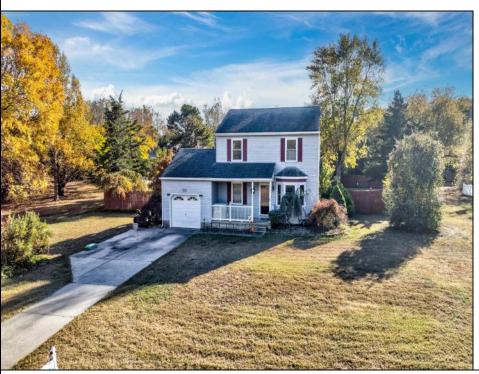

## **COMMENTS**

Move in ready! 3-bedroom, 1.5-bathroom single-family home, approximately 1580sq. ft. Ideally located in Cape May Court House. Just minutes from Main Street, the Cape May Zoo, local parks, walking trails, and beautiful beaches, this home offers both comfort and convenience. Inside, enjoy newer appliances (4-5 years old), including a new dryer. The bedrooms are freshly painted with new vinyl wood flooring. Also has the potential of turning the dining room into a 4th bedroom or office space. The large, fenced-in yard is perfect for outdoor enjoyment, while the climate controlled one-car attached garage and a backyard storage shed (with electricity) provide ample space for storage and hobbies. Brand new septic system was installed in 2022 along with a brand new water filtration system. Twin beds are included in the sale.

| PRO | DPERTY | DFT | AII S |
|-----|--------|-----|-------|

| Exterior | OutsideFeatures  | ParkingGarage     | OtherRooms           |
|----------|------------------|-------------------|----------------------|
| Vinyl    | Deck             | Garage            | Living Room          |
|          | Porch            | 1 Car             | Dining Room          |
|          | Fenced Yard      | Attached          | Kitchen              |
|          | Storage Building | Concrete Driveway | Laundry/Utility Room |