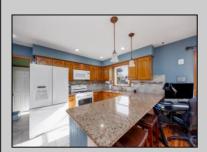

## **COMMENTS**

Move in ready! 3-bedroom, 1.5-bathroom single-family home, approximately 1580sq. ft. Ideally located in Cape May Court House. Just minutes from Main Street, the Cape May Zoo, local parks, walking trails, and beautiful beaches, this home offers both comfort and convenience. Inside, enjoy newer appliances (4-5 years old), including a new dryer. The bedrooms are freshly painted with new vinyl wood flooring. Also has the potential of turning the dining room into a 4th bedroom or office space. The large, fenced-in yard is perfect for outdoor enjoyment, while the climate controlled one-car attached garage and a backyard storage shed (with electricity) provide ample space for storage and hobbies. Brand new septic system was installed in 2022 along with a brand new water filtration system. Twin beds are included in the sale.

| PRO | DPERTY | DFT | AII S |
|-----|--------|-----|-------|

| Exterior | OutsideFeatures  | ParkingGarage     | OtherRooms           |
|----------|------------------|-------------------|----------------------|
| Vinyl    | Deck             | Garage            | Living Room          |
|          | Porch            | 1 Car             | Dining Room          |
|          | Fenced Yard      | Attached          | Kitchen              |
|          | Storage Building | Concrete Driveway | Laundry/Utility Room |

InteriorFeatures
Wood Flooring

Sewer Septic

AppliancesIncluded AlsoIncluded Range Partial Furniture Oven

Microwave Oven

ReAigkrátor Dawn Warren

Walerger Realty Inc

DISTRICT STREET STR

Stoten the Beteckness of Stoten the Beteckness of Stoten the Item (Besw @bergerrealty.com