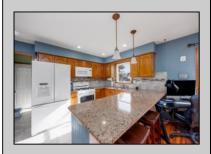

## **COMMENTS**

Move in ready! 3-bedroom, 1.5-bathroom single-family home, approximately 1580sq. ft. Ideally located in Cape May Court House. Just minutes from Main Street, the Cape May Zoo, local parks, walking trails, and beautiful beaches, this home offers both comfort and convenience. Inside, enjoy newer appliances (4-5 years old), including a new dryer. The bedrooms are freshly painted with new vinyl wood flooring. Also has the potential of turning the dining room into a 4th bedroom or office space. The large, fenced-in yard is perfect for outdoor enjoyment, while the climate controlled one-car attached garage and a backyard storage shed (with electricity) provide ample space for storage and hobbies. Brand new septic system was installed in 2022 along with a brand new water filtration system. Twin beds are included in the sale.

## **PROPERTY DETAILS**

| Exterior | OutsideFeatures  | ParkingGarage     | OtherRooms           |
|----------|------------------|-------------------|----------------------|
| Vinyl    | Deck             | Garage            | Living Room          |
|          | Porch            | 1 Car             | Dining Room          |
|          | Fenced Yard      | Attached          | Kitchen              |
|          | Storage Building | Concrete Driveway | Laundry/Utility Room |

InteriorFeatures
Wood Flooring

Smoko/Eiro Alarm

Septic

wer Central Air Co

AppliancesIncluded AlsoIncluded Range Partial Furniture

Range Partial Fu Oven

Microwave Oven
ReAigkraon Bob Wilkins
Waserger Realty Inc
Drycho E 55th St., Ocean City
Dishwasner
Snorth FAO Beacon 4211
Storensal tool Owe @ bergerrealty.com