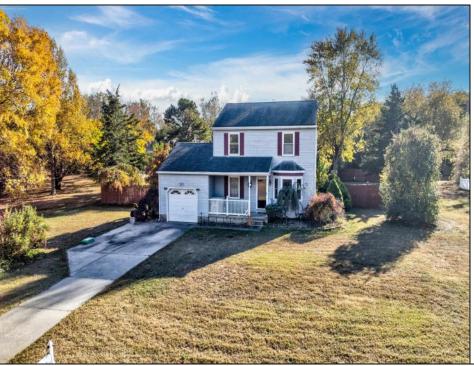

## 105 Timothy Cape May Court House, NJ 08210

## **COMMENTS**

Move in ready! 3-bedroom, 1.5-bathroom single-family home, approximately 1580sq. ft. Ideally located in Cape May Court House. Just minutes from Main Street, the Cape May Zoo, local parks, walking trails, and beautiful beaches, this home offers both comfort and convenience. Inside, enjoy newer appliances (4-5 years old), including a new dryer. The bedrooms are freshly painted with new vinyl wood flooring. Also has the potential of turning the dining room into a 4th bedroom or office space. The large, fenced-in yard is perfect for outdoor enjoyment, while the climate controlled one-car attached garage and a backyard storage shed (with electricity) provide ample space for storage and hobbies. Brand new septic system was installed in 2022 along with a brand new water filtration system. Twin beds are included in the sale.