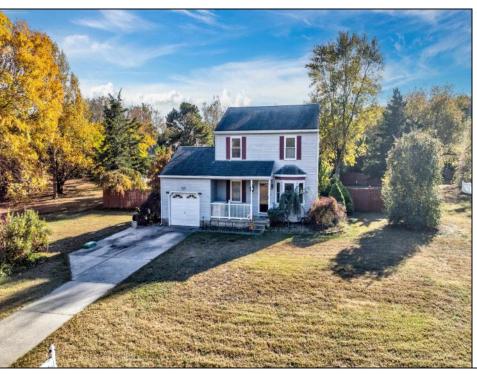

## **COMMENTS**

Move in ready! 3-bedroom, 1.5-bathroom single-family home, approximately 1580sq. ft. Ideally located in Cape May Court House. Just minutes from Main Street, the Cape May Zoo, local parks, walking trails, and beautiful beaches, this home offers both comfort and convenience. Inside, enjoy newer appliances (4-5 years old), including a new dryer. The bedrooms are freshly painted with new vinyl wood flooring. Also has the potential of turning the dining room into a 4th bedroom or office space. The large, fenced-in yard is perfect for outdoor enjoyment, while the climate controlled one-car attached garage and a backyard storage shed (with electricity) provide ample space for storage and hobbies. Brand new septic system was installed in 2022 along with a brand new water filtration system. Twin beds are included in the sale.

## PROPERTY DETAILS

| Exterior | OutsideFeatures  | ParkingGarage     | OtherRooms           |
|----------|------------------|-------------------|----------------------|
| Vinyl    | Deck             | Garage            | Living Room          |
|          | Porch            | 1 Car             | Dining Room          |
|          | Fenced Yard      | Attached          | Kitchen              |
|          | Storage Building | Concrete Driveway | Laundry/Utility Room |