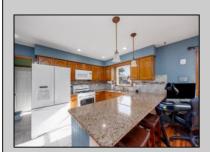

## **COMMENTS**

Move in ready! 3-bedroom, 1.5-bathroom single-family home, approximately 1580sq. ft. Ideally located in Cape May Court House. Just minutes from Main Street, the Cape May Zoo, local parks, walking trails, and beautiful beaches, this home offers both comfort and convenience. Inside, enjoy newer appliances (4-5 years old), including a new dryer. The bedrooms are freshly painted with new vinyl wood flooring. Also has the potential of turning the dining room into a 4th bedroom or office space. The large, fenced-in yard is perfect for outdoor enjoyment, while the climate controlled one-car attached garage and a backyard storage shed (with electricity) provide ample space for storage and hobbies. Brand new septic system was installed in 2022 along with a brand new water filtration system. Twin beds are included in the sale.

## PROPERTY DETAILS

| Exterior | OutsideFeatures  | ParkingGarage     | OtherRooms           |
|----------|------------------|-------------------|----------------------|
| Vinyl    | Deck             | Garage            | Living Room          |
|          | Porch            | 1 Car             | Dining Room          |
|          | Fenced Yard      | Attached          | Kitchen              |
|          | Storage Building | Concrete Driveway | Laundry/Utility Room |

InteriorFeatures Wood Flooring

Septic

Central Air Cond

AppliancesIncluded AlsoIncluded Range Partial Furniture Oven

ReAigkraum Ben Duncan
Waserger Realty Inc
Dryer
S 160 Asbury Avenue, Oce

Microwave Oven

Dryel 60 Asbury Avenue, Ocean City Sin Relia 608 628 610076