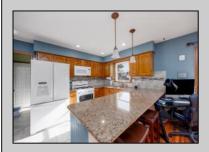

## **COMMENTS**

Move in ready! 3-bedroom, 1.5-bathroom single-family home, approximately 1580sq. ft. Ideally located in Cape May Court House. Just minutes from Main Street, the Cape May Zoo, local parks, walking trails, and beautiful beaches, this home offers both comfort and convenience. Inside, enjoy newer appliances (4-5 years old), including a new dryer. The bedrooms are freshly painted with new vinyl wood flooring. Also has the potential of turning the dining room into a 4th bedroom or office space. The large, fenced-in yard is perfect for outdoor enjoyment, while the climate controlled one-car attached garage and a backyard storage shed (with electricity) provide ample space for storage and hobbies. Brand new septic system was installed in 2022 along with a brand new water filtration system. Twin beds are included in the sale.

## **PROPERTY DETAILS**

| Exterior | OutsideFeatures  | ParkingGarage     | OtherRooms           |
|----------|------------------|-------------------|----------------------|
| Vinyl    | Deck             | Garage            | Living Room          |
|          | Porch            | 1 Car             | Dining Room          |
|          | Fenced Yard      | Attached          | Kitchen              |
|          | Storage Building | Concrete Driveway | Laundry/Utility Room |