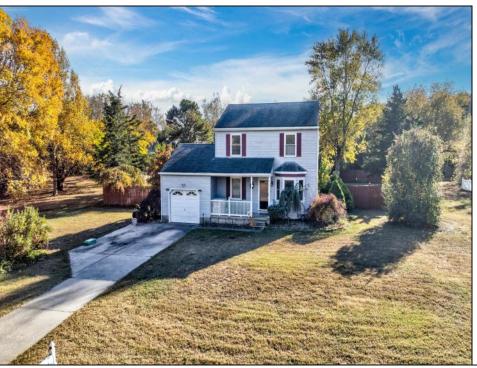

## **COMMENTS**

Move in ready! 3-bedroom, 1.5-bathroom single-family home, approximately 1580sq. ft. Ideally located in Cape May Court House. Just minutes from Main Street, the Cape May Zoo, local parks, walking trails, and beautiful beaches, this home offers both comfort and convenience. Inside, enjoy newer appliances (4-5 years old), including a new dryer. The bedrooms are freshly painted with new vinyl wood flooring. Also has the potential of turning the dining room into a 4th bedroom or office space. The large, fenced-in yard is perfect for outdoor enjoyment, while the climate controlled one-car attached garage and a backyard storage shed (with electricity) provide ample space for storage and hobbies. Brand new septic system was installed in 2022 along with a brand new water filtration system. Twin beds are included in the sale.

## **PROPERTY DETAILS**

| Exterior | OutsideFeatures  | ParkingGarage     | OtherRooms           |
|----------|------------------|-------------------|----------------------|
| Vinyl    | Deck             | Garage            | Living Room          |
|          | Porch            | 1 Car             | Dining Room          |
|          | Fenced Yard      | Attached          | Kitchen              |
|          | Storage Building | Concrete Driveway | Laundry/Utility Room |