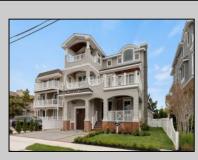

## 45 32nd Avalon, NJ 08202

Asking \$5,495,000.00

## COMMENTS

Brand new luxury beach house ready for your summer enjoyment. Centrally located just a short walk to everything Avalon has to offer, this a special opportunity to own a five bedroom, five full bath, two powder room beach block masterpiece. You and your family will have plenty of room to stretch out among the 3,700 sq. ft. of living space - meticulously designed - on all three levels (w/ 4-stop elevator). Enjoy the convenience of a low-maintenance exterior fitted w/ Malbec Cedar shingles complete w/ a 20-year warranty along w/ 400 Series Anderson windows, sliding, and French doors offering superior energy efficiency. The attached garage not only will fit your electric car or golf cart but will also allow you to effortlessly charge your vehicle with a built-in EV plug. Nothing completes the exterior of a modern beach house guite like its backyard. Surrounded by white quartz, the custom in-ground pool and spa is an oasis unto itself and finished with a cabana equipped w/ full length cabinetry, sink, refrigerator, and ice maker. The thoughtful interior design is sure to please. Upon entry, the marble floors, custom archways, and millwork will grab your immediate attention. Gorgeous gray engineered floors sweep across the main living areas that are low maintenance, reduce moisture, and offer superior stability. The second-floor kitchen will not disappoint with custom cabinetry, Subzero refrigeration, Wolf range, two Bosch dishwashers, stunning waterfall-sided quartz countertops, and a built-in microwave. Perhaps the most eye-catching element of the second floor is the massive floor to ceiling Alaskan Gray stone fireplace w/ remote operated gas fireplace. The third floor offers superior privacy with a stunning primary suite tailored w/ a custom wet bar, mahogany closet, washer and dryer, and amazing ocean views from its front deck. There are a myriad of special amenities which must be seen to fully appreciate.