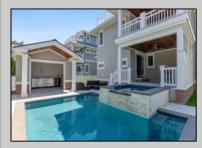

## COMMENTS

Brand new luxury beach house ready for your summer enjoyment. Centrally located just a short walk to everything Avalon has to offer, this a special opportunity to own a five bedroom, five full bath, two powder room beach block masterpiece. You and your family will have plenty of room to stretch out among the 3,700 sq. ft. of living space - meticulously designed - on all three levels (w/ 4-stop elevator). Enjoy the convenience of a low-maintenance exterior fitted w/ Malbec Cedar shingles complete w/ a 20-year warranty along w/ 400 Series Anderson windows, sliding, and French doors offering superior energy efficiency. The attached garage not only will fit your electric car or golf cart but will also allow you to effortlessly charge your vehicle with a built-in EV plug. Nothing completes the exterior of a modern beach house guite like its backyard. Surrounded by white quartz, the custom in-ground pool and spa is an oasis unto itself and finished with a cabana equipped w/ full length cabinetry, sink, refrigerator, and ice maker. The thoughtful interior design is sure to please. Upon entry, the marble floors, custom archways, and millwork will grab your immediate attention. Gorgeous gray engineered floors sweep across the main living areas that are low maintenance, reduce moisture, and offer superior stability. The second-floor kitchen will not disappoint with custom cabinetry, Subzero refrigeration, Wolf range, two Bosch dishwashers, stunning waterfall-sided quartz countertops, and a built-in microwave. Perhaps the most eye-catching element of the second floor is the massive floor to ceiling Alaskan Gray stone fireplace w/ remote operated gas fireplace. The third floor offers superior privacy with a stunning primary suite tailored w/ a custom wet bar, mahogany closet, washer and dryer, and amazing ocean views from its front deck. There are a myriad of special amenities which must be seen to fully appreciate.