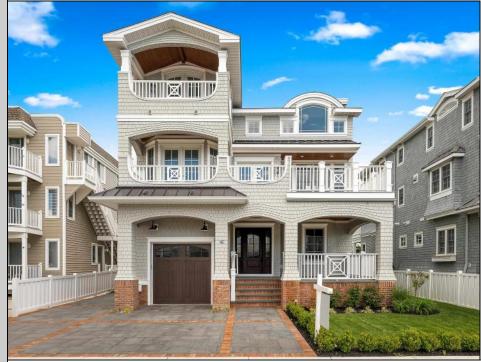

## 45 32nd Avalon, NJ 08202

Asking \$5,495,000.00

## COMMENTS

Brand new luxury beach house ready for your summer enjoyment. Centrally located just a short walk to everything Avalon has to offer, this a special opportunity to own a five bedroom, five full bath, two powder room beach block masterpiece. You and your family will have plenty of room to stretch out among the 3,700 sq. ft. of living space - meticulously designed - on all three levels (w/ 4-stop elevator). Enjoy the convenience of a low-maintenance exterior fitted w/ Malbec Cedar shingles complete w/ a 20-year warranty along w/ 400 Series Anderson windows, sliding, and French doors offering superior energy efficiency. The attached garage not only will fit your electric car or golf cart but will also allow you to effortlessly charge your vehicle with a built-in EV plug. Nothing completes the exterior of a modern beach house guite like its backyard. Surrounded by white quartz, the custom in-ground pool and spa is an oasis unto itself and finished with a cabana equipped w/ full length cabinetry, sink, refrigerator, and ice maker. The thoughtful interior design is sure to please. Upon entry, the marble floors, custom archways, and millwork will grab your immediate attention. Gorgeous gray engineered floors sweep across the main living areas that are low maintenance, reduce moisture, and offer superior stability. The second-floor kitchen will not disappoint with custom cabinetry, Subzero refrigeration, Wolf range, two Bosch dishwashers, stunning waterfall-sided quartz countertops, and a built-in microwave. Perhaps the most eye-catching element of the second floor is the massive floor to ceiling Alaskan Gray stone fireplace w/ remote operated gas fireplace. The third floor offers superior privacy with a stunning primary suite tailored w/ a custom wet bar, mahogany closet, washer and dryer, and amazing ocean views from its front deck. There are a myriad of special amenities which must be seen to fully appreciate.