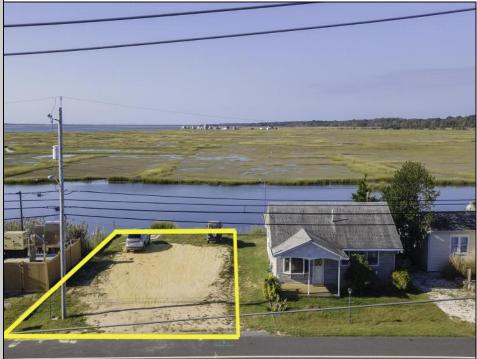

## COMMENTS

Rare Opportunity!!! Exceptional waterfront lot located on the serene Stone Harbor Boulevard. This tranquil setting offers endless, unobstructed views of the bay, lush wetlands, and stunning sunsets. Surrounded by the beauty of nature that create a peaceful retreat perfect for nature lovers and those seeking a private oasis. With direct water access and expansive vistas, this lot is a rare opportunity to build your dream home in one of the most picturesque and calming locations. This 50\' x 90\' waterfront lot has unobstructed views of the surrounding water ways, sunsets and wetlands. Build to suit just 2.5 miles from downtown Stone Harbor and be endlessly entertained by the nature that surrounds you. The state of NJ has approved and permitted a buildable footprint of 2,200 sqft.