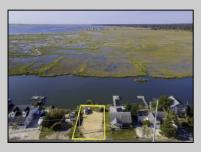

## COMMENTS

Rare Opportunity!!! Exceptional waterfront lot located on the serene Stone Harbor Boulevard. This tranquil setting offers endless, unobstructed views of the bay, lush wetlands, and stunning sunsets. Surrounded by the beauty of nature that create a peaceful retreat perfect for nature lovers and those seeking a private oasis. With direct water access and expansive vistas, this lot is a rare opportunity to build your dream home in one of the most picturesque and calming locations. This 50\' x 90\' waterfront lot has unobstructed views of the surrounding water ways, sunsets and wetlands. Build to suit just 2.5 miles from downtown Stone Harbor and be endlessly entertained by the nature that surrounds you. The state of NJ has approved and permitted a buildable footprint of 2,200 sqft.