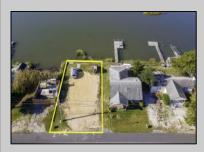

## COMMENTS

Rare Opportunity!!! Exceptional waterfront lot located on the serene Stone Harbor Boulevard. This tranquil setting offers endless, unobstructed views of the bay, lush wetlands, and stunning sunsets. Surrounded by the beauty of nature that create a peaceful retreat perfect for nature lovers and those seeking a private oasis. With direct water access and expansive vistas, this lot is a rare opportunity to build your dream home in one of the most picturesque and calming locations. This 50\' x 90\' waterfront lot has unobstructed views of the surrounding water ways, sunsets and wetlands. Build to suit just 2.5 miles from downtown Stone Harbor and be endlessly entertained by the nature that surrounds you. The state of NJ has approved and permitted a buildable footprint of 2,200 sqft.