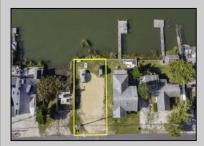

## COMMENTS

Rare Opportunity!!! Exceptional waterfront lot located on the serene Stone Harbor Boulevard. This tranquil setting offers endless, unobstructed views of the bay, lush wetlands, and stunning sunsets. Surrounded by the beauty of nature that create a peaceful retreat perfect for nature lovers and those seeking a private oasis. With direct water access and expansive vistas, this lot is a rare opportunity to build your dream home in one of the most picturesque and calming locations. This 50\' x 90\' waterfront lot has unobstructed views of the surrounding water ways, sunsets and wetlands. Build to suit just 2.5 miles from downtown Stone Harbor and be endlessly entertained by the nature that surrounds you. The state of NJ has approved and permitted a buildable footprint of 2,200 sqft.