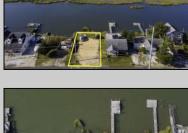

## **COMMENTS**

Rare Opportunity!!! Exceptional waterfront lot located on the serene Stone Harbor Boulevard. This tranquil setting offers endless, unobstructed views of the bay, lush wetlands, and stunning sunsets. Surrounded by the beauty of nature that create a peaceful retreat perfect for nature lovers and those seeking a private oasis. With direct water access and expansive vistas, this lot is a rare opportunity to build your dream home in one of the most picturesque and calming locations. This 50\' x 90\' waterfront lot has unobstructed views of the surrounding water ways, sunsets and wetlands. Build to suit just 2.5 miles from downtown Stone Harbor and be endlessly entertained by the nature that surrounds you. The state of NJ has approved and permitted a buildable footprint of 2,200 sqft.