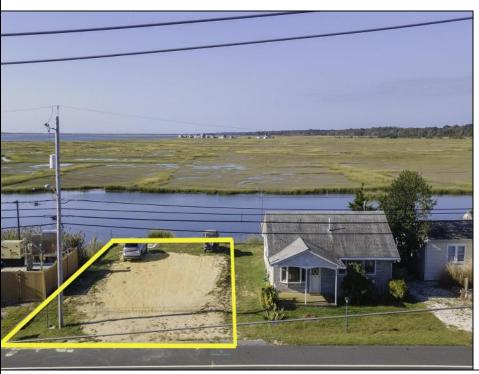

## **COMMENTS**

Rare Opportunity!!! Exceptional waterfront lot located on the serene Stone Harbor Boulevard. This tranquil setting offers endless, unobstructed views of the bay, lush wetlands, and stunning sunsets. Surrounded by the beauty of nature that create a peaceful retreat perfect for nature lovers and those seeking a private oasis. With direct water access and expansive vistas, this lot is a rare opportunity to build your dream home in one of the most picturesque and calming locations. This 50\' x 90\' waterfront lot has unobstructed views of the surrounding water ways, sunsets and wetlands. Build to suit just 2.5 miles from downtown Stone Harbor and be endlessly entertained by the nature that surrounds you. The state of NJ has approved and permitted a buildable footprint of 2,200 sqft.