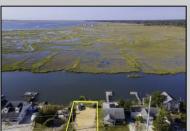

## **COMMENTS**

Rare Opportunity!!! Exceptional waterfront lot located on the serene Stone Harbor Boulevard. This tranquil setting offers endless, unobstructed views of the bay, lush wetlands, and stunning sunsets. Surrounded by the beauty of nature that create a peaceful retreat perfect for nature lovers and those seeking a private oasis. With direct water access and expansive vistas, this lot is a rare opportunity to build your dream home in one of the most picturesque and calming locations. This 50\' x 90\' waterfront lot has unobstructed views of the surrounding water ways, sunsets and wetlands. Build to suit just 2.5 miles from downtown Stone Harbor and be endlessly entertained by the nature that surrounds you. The state of NJ has approved and permitted a buildable footprint of 2,200 sqft.