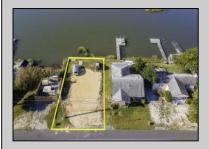

## **COMMENTS**

Rare Opportunity!!! Exceptional waterfront lot located on the serene Stone Harbor Boulevard. This tranquil setting offers endless, unobstructed views of the bay, lush wetlands, and stunning sunsets. Surrounded by the beauty of nature that create a peaceful retreat perfect for nature lovers and those seeking a private oasis. With direct water access and expansive vistas, this lot is a rare opportunity to build your dream home in one of the most picturesque and calming locations. This 50\' x 90\' waterfront lot has unobstructed views of the surrounding water ways, sunsets and wetlands. Build to suit just 2.5 miles from downtown Stone Harbor and be endlessly entertained by the nature that surrounds you. The state of NJ has approved and permitted a buildable footprint of 2,200 sqft.