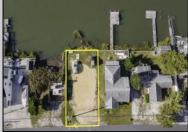

## **COMMENTS**

Rare Opportunity!!! Exceptional waterfront lot located on the serene Stone Harbor Boulevard. This tranquil setting offers endless, unobstructed views of the bay, lush wetlands, and stunning sunsets. Surrounded by the beauty of nature that create a peaceful retreat perfect for nature lovers and those seeking a private oasis. With direct water access and expansive vistas, this lot is a rare opportunity to build your dream home in one of the most picturesque and calming locations. This 50\' x 90\' waterfront lot has unobstructed views of the surrounding water ways, sunsets and wetlands. Build to suit just 2.5 miles from downtown Stone Harbor and be endlessly entertained by the nature that surrounds you. The state of NJ has approved and permitted a buildable footprint of 2,200 sqft.