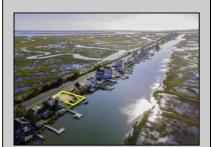

## **COMMENTS**

Rare Opportunity!!! Exceptional waterfront lot located on the serene Stone Harbor Boulevard. This tranquil setting offers endless, unobstructed views of the bay, lush wetlands, and stunning sunsets. Surrounded by the beauty of nature that create a peaceful retreat perfect for nature lovers and those seeking a private oasis. With direct water access and expansive vistas, this lot is a rare opportunity to build your dream home in one of the most picturesque and calming locations. This 50\' x 90\' waterfront lot has unobstructed views of the surrounding water ways, sunsets and wetlands. Build to suit just 2.5 miles from downtown Stone Harbor and be endlessly entertained by the nature that surrounds you. The state of NJ has approved and permitted a buildable footprint of 2,200 sqft.