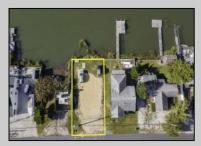

## **COMMENTS**

Rare Opportunity!!! Exceptional waterfront lot located on the serene Stone Harbor Boulevard. This tranquil setting offers endless, unobstructed views of the bay, lush wetlands, and stunning sunsets. Surrounded by the beauty of nature that create a peaceful retreat perfect for nature lovers and those seeking a private oasis. With direct water access and expansive vistas, this lot is a rare opportunity to build your dream home in one of the most picturesque and calming locations. This 50\' x 90\' waterfront lot has unobstructed views of the surrounding water ways, sunsets and wetlands. Build to suit just 2.5 miles from downtown Stone Harbor and be endlessly entertained by the nature that surrounds you. The state of NJ has approved and permitted a buildable footprint of 2,200 sqft.