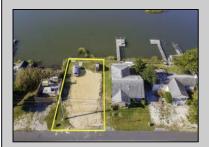

## **COMMENTS**

Rare Opportunity!!! Exceptional waterfront lot located on the serene Stone Harbor Boulevard. This tranquil setting offers endless, unobstructed views of the bay, lush wetlands, and stunning sunsets. Surrounded by the beauty of nature that create a peaceful retreat perfect for nature lovers and those seeking a private oasis. With direct water access and expansive vistas, this lot is a rare opportunity to build your dream home in one of the most picturesque and calming locations. This 50\' x 90\' waterfront lot has unobstructed views of the surrounding water ways, sunsets and wetlands. Build to suit just 2.5 miles from downtown Stone Harbor and be endlessly entertained by the nature that surrounds you. The state of NJ has approved and permitted a buildable footprint of 2,200 sqft.