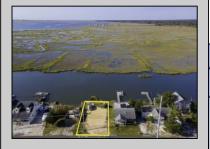

## **COMMENTS**

Rare Opportunity!!! Exceptional waterfront lot located on the serene Stone Harbor Boulevard. This tranquil setting offers endless, unobstructed views of the bay, lush wetlands, and stunning sunsets. Surrounded by the beauty of nature that create a peaceful retreat perfect for nature lovers and those seeking a private oasis. With direct water access and expansive vistas, this lot is a rare opportunity to build your dream home in one of the most picturesque and calming locations. This 50\' x 90\' waterfront lot has unobstructed views of the surrounding water ways, sunsets and wetlands. Build to suit just 2.5 miles from downtown Stone Harbor and be endlessly entertained by the nature that surrounds you. The state of NJ has approved and permitted a buildable footprint of 2,200 sqft.