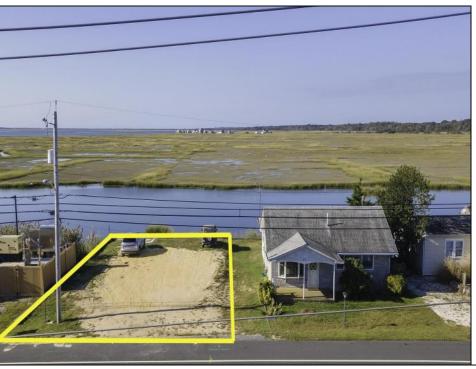

## **COMMENTS**

Rare Opportunity!!! Exceptional waterfront lot located on the serene Stone Harbor Boulevard. This tranquil setting offers endless, unobstructed views of the bay, lush wetlands, and stunning sunsets. Surrounded by the beauty of nature that create a peaceful retreat perfect for nature lovers and those seeking a private oasis. With direct water access and expansive vistas, this lot is a rare opportunity to build your dream home in one of the most picturesque and calming locations. This 50\' x 90\' waterfront lot has unobstructed views of the surrounding water ways, sunsets and wetlands. Build to suit just 2.5 miles from downtown Stone Harbor and be endlessly entertained by the nature that surrounds you. The state of NJ has approved and permitted a buildable footprint of 2,200 sqft.