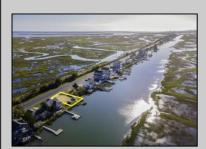

## **COMMENTS**

Rare Opportunity!!! Exceptional waterfront lot located on the serene Stone Harbor Boulevard. This tranquil setting offers endless, unobstructed views of the bay, lush wetlands, and stunning sunsets. Surrounded by the beauty of nature that create a peaceful retreat perfect for nature lovers and those seeking a private oasis. With direct water access and expansive vistas, this lot is a rare opportunity to build your dream home in one of the most picturesque and calming locations. This 50\' x 90\' waterfront lot has unobstructed views of the surrounding water ways, sunsets and wetlands. Build to suit just 2.5 miles from downtown Stone Harbor and be endlessly entertained by the nature that surrounds you. The state of NJ has approved and permitted a buildable footprint of 2,200 sqft.