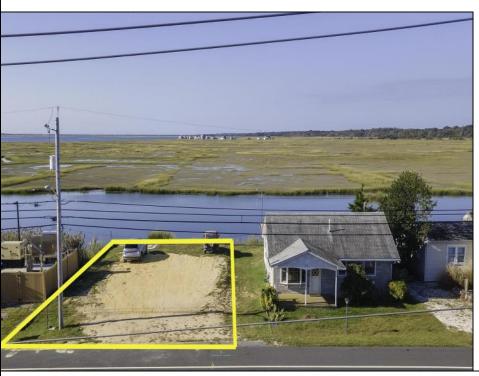

## **COMMENTS**

Rare Opportunity!!! Exceptional waterfront lot located on the serene Stone Harbor Boulevard. This tranquil setting offers endless, unobstructed views of the bay, lush wetlands, and stunning sunsets. Surrounded by the beauty of nature that create a peaceful retreat perfect for nature lovers and those seeking a private oasis. With direct water access and expansive vistas, this lot is a rare opportunity to build your dream home in one of the most picturesque and calming locations. This 50\' x 90\' waterfront lot has unobstructed views of the surrounding water ways, sunsets and wetlands. Build to suit just 2.5 miles from downtown Stone Harbor and be endlessly entertained by the nature that surrounds you. The state of NJ has approved and permitted a buildable footprint of 2,200 sqft.