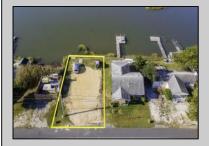

## **COMMENTS**

Rare Opportunity!!! Exceptional waterfront lot located on the serene Stone Harbor Boulevard. This tranquil setting offers endless, unobstructed views of the bay, lush wetlands, and stunning sunsets. Surrounded by the beauty of nature that create a peaceful retreat perfect for nature lovers and those seeking a private oasis. With direct water access and expansive vistas, this lot is a rare opportunity to build your dream home in one of the most picturesque and calming locations. This 50\' x 90\' waterfront lot has unobstructed views of the surrounding water ways, sunsets and wetlands. Build to suit just 2.5 miles from downtown Stone Harbor and be endlessly entertained by the nature that surrounds you. The state of NJ has approved and permitted a buildable footprint of 2,200 sqft.