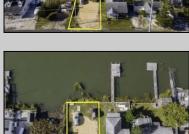

## **COMMENTS**

Rare Opportunity!!! Exceptional waterfront lot located on the serene Stone Harbor Boulevard. This tranquil setting offers endless, unobstructed views of the bay, lush wetlands, and stunning sunsets. Surrounded by the beauty of nature that create a peaceful retreat perfect for nature lovers and those seeking a private oasis. With direct water access and expansive vistas, this lot is a rare opportunity to build your dream home in one of the most picturesque and calming locations. This 50\' x 90\' waterfront lot has unobstructed views of the surrounding water ways, sunsets and wetlands. Build to suit just 2.5 miles from downtown Stone Harbor and be endlessly entertained by the nature that surrounds you. The state of NJ has approved and permitted a buildable footprint of 2,200 sqft.