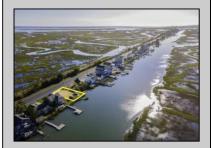

## **COMMENTS**

Rare Opportunity!!! Exceptional waterfront lot located on the serene Stone Harbor Boulevard. This tranquil setting offers endless, unobstructed views of the bay, lush wetlands, and stunning sunsets. Surrounded by the beauty of nature that create a peaceful retreat perfect for nature lovers and those seeking a private oasis. With direct water access and expansive vistas, this lot is a rare opportunity to build your dream home in one of the most picturesque and calming locations. This 50\' x 90\' waterfront lot has unobstructed views of the surrounding water ways, sunsets and wetlands. Build to suit just 2.5 miles from downtown Stone Harbor and be endlessly entertained by the nature that surrounds you. The state of NJ has approved and permitted a buildable footprint of 2,200 sqft.