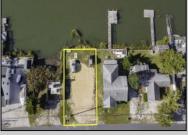

## **COMMENTS**

Rare Opportunity!!! Exceptional waterfront lot located on the serene Stone Harbor Boulevard. This tranquil setting offers endless, unobstructed views of the bay, lush wetlands, and stunning sunsets. Surrounded by the beauty of nature that create a peaceful retreat perfect for nature lovers and those seeking a private oasis. With direct water access and expansive vistas, this lot is a rare opportunity to build your dream home in one of the most picturesque and calming locations. This 50\' x 90\' waterfront lot has unobstructed views of the surrounding water ways, sunsets and wetlands. Build to suit just 2.5 miles from downtown Stone Harbor and be endlessly entertained by the nature that surrounds you. The state of NJ has approved and permitted a buildable footprint of 2,200 sqft.