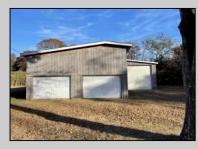

## COMMENTS

Investment opportunity! Come check out this top and bottom duplex with a huge two story out building, on 1.64 acres. Both Units are currently occupied by tenants. The bottom floor is a 2 bed 1 bath and the top floor is a smaller 1 bed 1 bath. Both units have the boilers and hot water heaters replaced in the past 2 years. one in 2023 and the other in 2024. The property is zoned RB (residential Business), so there could be more oppurtunities to maximize your investment on this property. This property is being sold strictly \"AS-IS.\" **PROPERTY DETAILS** 

Cooling

Other

OutsideFeatures Porch Storage Building