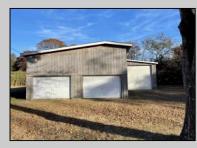

## COMMENTS

Investment opportunity! Come check out this top and bottom duplex with a huge two story out building, on 1.64 acres. Both Units are currently occupied by tenants. The bottom floor is a 2 bed 1 bath and the top floor is a smaller 1 bed 1 bath. Both units have the boilers and hot water heaters replaced in the past 2 years. one in 2023 and the other in 2024. The property is zoned RB (residential Business), so there could be more oppurtunities to maximize your investment on this property. This property is being sold strictly \"AS-IS.\" **PROPERTY DETAILS** 

OutsideFeatures Porch Storage Building