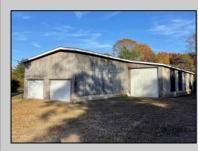

## COMMENTS

Investment opportunity! Come check out this top and bottom duplex with a huge two story out building, on 1.64 acres. Both Units are currently occupied by tenants. The bottom floor is a 2 bed 1 bath and the top floor is a smaller 1 bed 1 bath. Both units have the boilers and hot water heaters replaced in the past 2 years. one in 2023 and the other in 2024. The property is zoned RB (residential Business), so there could be more oppurtunities to maximize your investment on this property. This property is being sold strictly \"AS-IS.\" **PROPERTY DETAILS** 

OutsideFeatures Porch Storage Building