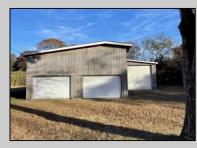

## COMMENTS

Investment opportunity! Come check out this top and bottom duplex with a huge two story out building, on 1.64 acres. Both Units are currently occupied by tenants. The bottom floor is a 2 bed 1 bath and the top floor is a smaller 1 bed 1 bath. Both units have the boilers and hot water heaters replaced in the past 2 years. one in 2023 and the other in 2024. The property is zoned RB (residential Business), so there could be more oppurtunities to maximize your investment on this property. This property is being sold strictly \"AS-IS.\" **PROPERTY DETAILS** 

Cooling

Other

OutsideFeatures Porch Storage Building