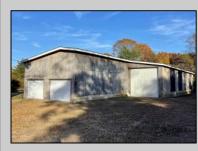

## COMMENTS

Investment opportunity! Come check out this top and bottom duplex with a huge two story out building, on 1.64 acres. Both Units are currently occupied by tenants. The bottom floor is a 2 bed 1 bath and the top floor is a smaller 1 bed 1 bath. Both units have the boilers and hot water heaters replaced in the past 2 years. one in 2023 and the other in 2024. The property is zoned RB (residential Business), so there could be more oppurtunities to maximize your investment on this property. This property is being sold strictly \"AS-IS.\" **PROPERTY DETAILS** 

Cooling

Other

OutsideFeatures Porch Storage Building