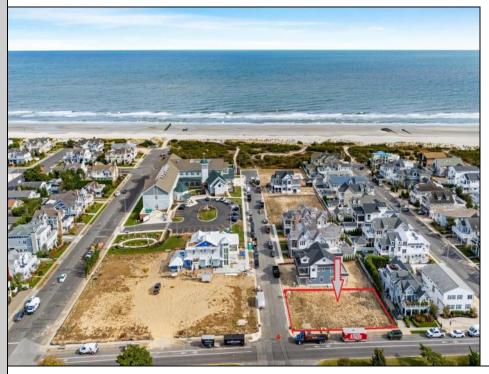

## COMMENTS

Stone Harbor South End Beach Block ! This 63 x 110 vacant corner lot is fully cleared and ready for you to start building your dream home today. Permits can be easily pulled, and a full set of architectural plans by renowned architect David Bennett are included in the sale. This is a rare opportunity to own a piece of Stone Harbor\'s Newest Southend, Beach Block homesite offering and create the home of your dreams. With the generously oversized 63 x 110 lot size, you\'ll have plenty of space to build a stunning 3465 sq. ft. single-family home. Imagine having a pool, garage, cabana, and a spacious backyard oasis for outdoor living and entertaining. The possibilities are endless. The location of this lot offers the perfect balance of privacy and convenience. The bird sanctuary is just steps away, providing a serene visual backdrop and the soothing sounds of nature. Finally, with direct access to the beach at the street end, you\'ll have easy access to the sandy shores and stunning ocean views. This opportunity is truly one-of-a-kind. 112th Street features ALL oversized lots and the beautiful new homes will create a captivating neighborhood ambiance. Invest in this vacant lot today and start building your dream beach home in one of the most desirable locations on the Jersey Shore. Stone Harbor, \"The