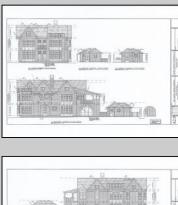

## COMMENTS

Stone Harbor South End Beach Block ! This 63 x 110 vacant corner lot is fully cleared and ready for you to start building your dream home today. Permits can be easily pulled, and a full set of architectural plans by renowned architect David Bennett are included in the sale. This is a rare opportunity to own a piece of Stone Harbor\'s Newest Southend, Beach Block homesite offering and create the home of your dreams. With the generously oversized 63 x 110 lot size, you\'ll have plenty of space to build a stunning 3465 sq. ft. single-family home. Imagine having a pool, garage, cabana, and a spacious backyard oasis for outdoor living and entertaining. The possibilities are endless. The location of this lot offers the perfect balance of privacy and convenience. The bird sanctuary is just steps away, providing a serene visual backdrop and the soothing sounds of nature. Finally, with direct access to the beach at the street end, you\'ll have easy access to the sandy shores and stunning ocean views. This opportunity is truly one-of-a-kind. 112th Street features ALL oversized lots and the beautiful new homes will create a captivating neighborhood ambiance. Invest in this vacant lot today and start building your dream beach home in one of the most desirable locations on the Jersey Shore. Stone Harbor, \"The