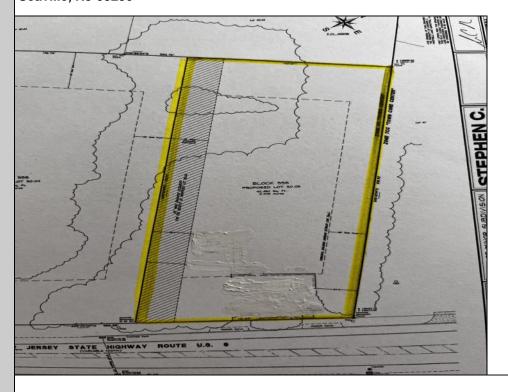

## **COMMENTS**

High visibility location in an up and coming commercial area of Upper Township. Property is 42700 square feet .975 of an acre. Buyer responsible for all tests and approvals. Easement on the property for a 25 ft drainage area. Retention basin has already been installed. Lot is located in a (TC) town center district.