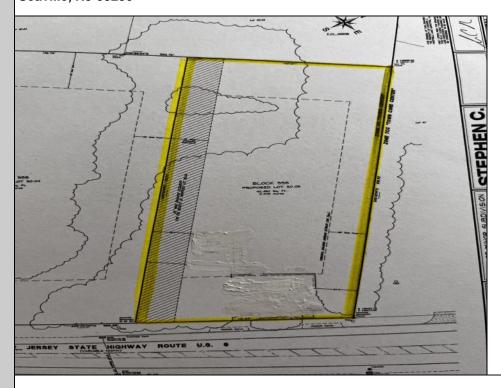

## **COMMENTS**

High visibility location in an up and coming commercial area of Upper Township. Property is 42700 square feet .975 of an acre. Buyer responsible for all tests and approvals. Easement on the property for a 25 ft drainage area. Retention basin has already been installed. Lot is located in a (TC) town center district.