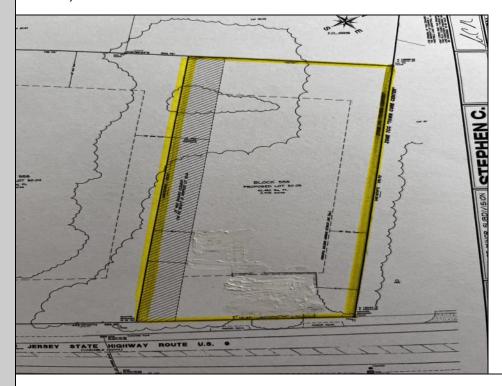

## **COMMENTS**

High visibility location in an up and coming commercial area of Upper Township. Property is 42700 square feet .975 of an acre. Buyer responsible for all tests and approvals. Easement on the property for a 25 ft drainage area. Retention basin has already been installed. Lot is located in a (TC) town center district.