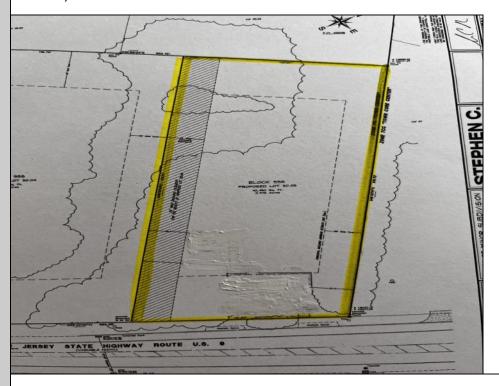

## **COMMENTS**

High visibility location in an up and coming commercial area of Upper Township. Property is 42700 square feet .975 of an acre. Buyer responsible for all tests and approvals. Easement on the property for a 25 ft drainage area. Retention basin has already been installed. Lot is located in a (TC) town center district.