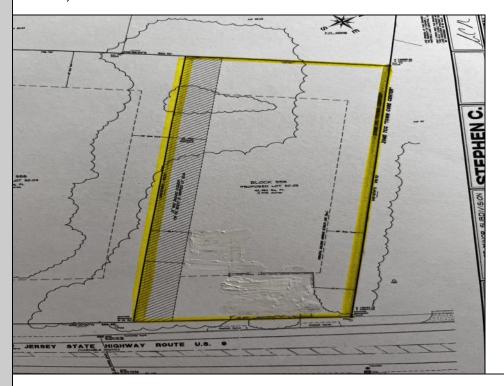

## **COMMENTS**

High visibility location in an up and coming commercial area of Upper Township. Property is 42700 square feet .975 of an acre. Buyer responsible for all tests and approvals. Easement on the property for a 25 ft drainage area. Retention basin has already been installed. Lot is located in a (TC) town center district.