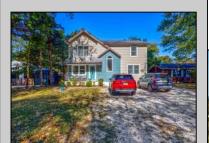

## **COMMENTS**

Now available, 707 New England Road! Approximately 2300 square feet of seashore/country living space set on an extra deep lot in desirable Cold Spring on Cape Island just minutes from the Beach and Bay. Bring friends and family as this property boasts four convenient parking spaces. Upon entry you\'ll notice open concept living, cathedral ceilings and plenty of natural light. The first floor consists of living room, kitchen, dining room, pantry and an office with closet. Kitchen counter extends to provide another seating area, there is a double wall oven and sliding doors lead to an ample screen porch looking out over the back yard which is a blank slate for the new owners to add their personal touch. Upstairs is the master suite complete with whirlpool tub and mini balcony and two more good sized bedrooms that share the second full bath. Don\t wait until it\'s too late to capture this spacious property for a nice price. \*1st floor office will remain locked for showings to protect privacy of seller\'s clients.\*

| Exterior | PROPERTY DETAILS |                |
|----------|------------------|----------------|
|          | OutsideFeatures  | ParkingGarage  |
| Vinyl    | Screened Porch   | Stone Driveway |
|          | Storage Building | 4 car parking  |