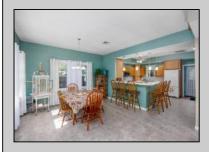

## **COMMENTS**

Now available, 707 New England Road! Approximately 2300 square feet of seashore/country living space set on an extra deep lot in desirable Cold Spring on Cape Island just minutes from the Beach and Bay. Bring friends and family as this property boasts four convenient parking spaces. Upon entry you\'ll notice open concept living, cathedral ceilings and plenty of natural light. The first floor consists of living room, kitchen, dining room, pantry and an office with closet. Kitchen counter extends to provide another seating area, there is a double wall oven and sliding doors lead to an ample screen porch looking out over the back yard which is a blank slate for the new owners to add their personal touch. Upstairs is the master suite complete with whirlpool tub and mini balcony and two more good sized bedrooms that share the second full bath. Don\t wait until it\'s too late to capture this spacious property for a nice price. \*1st floor office will remain locked for showings to protect privacy of seller\'s clients.\*

OtherRooms Living Room Dining Room Kitchen Breakfast Nook Pantry Laundry Closet

Applicated feating to the Applicated Applicated feating the Application Application of the Application Application of the Appli Raberger Realty Inc<sup>Crawl Space</sup> Retrigerator Wald 30 Bay Avenue, Ocean City Dry Call: 609-391-1330 Dis Emaileto: sdb@bergerrealty.com Stove Electric