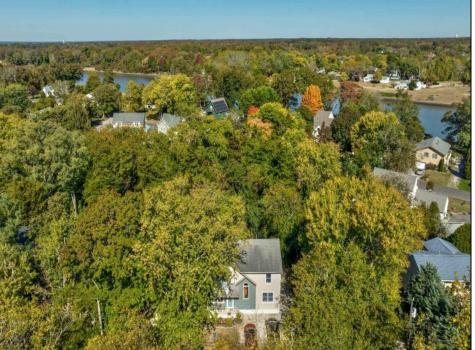

## **COMMENTS**

Now available, 707 New England Road! Approximately 2300 square feet of seashore/country living space set on an extra deep lot in desirable Cold Spring on Cape Island just minutes from the Beach and Bay. Bring friends and family as this property boasts four convenient parking spaces. Upon entry you\'ll notice open concept living, cathedral ceilings and plenty of natural light. The first floor consists of living room, kitchen, dining room, pantry and an office with closet. Kitchen counter extends to provide another seating area, there is a double wall oven and sliding doors lead to an ample screen porch looking out over the back yard which is a blank slate for the new owners to add their personal touch. Upstairs is the master suite complete with whirlpool tub and mini balcony and two more good sized bedrooms that share the second full bath. Don\t wait until it\'s too late to capture this spacious property for a nice price. \*1st floor office will remain locked for showings to protect privacy of seller\'s clients.\*