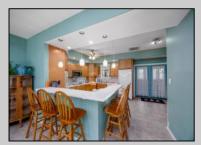

## **COMMENTS**

Now available, 707 New England Road! Approximately 2300 square feet of seashore/country living space set on an extra deep lot in desirable Cold Spring on Cape Island just minutes from the Beach and Bay. Bring friends and family as this property boasts four convenient parking spaces. Upon entry you\'ll notice open concept living, cathedral ceilings and plenty of natural light. The first floor consists of living room, kitchen, dining room, pantry and an office with closet. Kitchen counter extends to provide another seating area, there is a double wall oven and sliding doors lead to an ample screen porch looking out over the back yard which is a blank slate for the new owners to add their personal touch. Upstairs is the master suite complete with whirlpool tub and mini balcony and two more good sized bedrooms that share the second full bath. Don\t wait until it\'s too late to capture this spacious property for a nice price. \*1st floor office will remain locked for showings to protect privacy of seller\'s clients.\*

OtherRooms Living Room Dining Room Kitchen Breakfast Nook Pantry Laundry Closet

Applicated feating to the Applicated Applicated feating the Application Application of the Application Application of the Appli Raberger Realty Inc<sup>Crawl Space</sup> Retrigerator Wald 30 Bay Avenue, Ocean City Dry Call: 609-391-1330 Dis Emaileto: sdb@bergerrealty.com Stove Electric