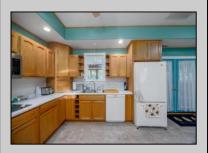

## **COMMENTS**

Now available, 707 New England Road! Approximately 2300 square feet of seashore/country living space set on an extra deep lot in desirable Cold Spring on Cape Island just minutes from the Beach and Bay. Bring friends and family as this property boasts four convenient parking spaces. Upon entry you\'ll notice open concept living, cathedral ceilings and plenty of natural light. The first floor consists of living room, kitchen, dining room, pantry and an office with closet. Kitchen counter extends to provide another seating area, there is a double wall oven and sliding doors lead to an ample screen porch looking out over the back yard which is a blank slate for the new owners to add their personal touch. Upstairs is the master suite complete with whirlpool tub and mini balcony and two more good sized bedrooms that share the second full bath. Don\t wait until it\'s too late to capture this spacious property for a nice price. \*1st floor office will remain locked for showings to protect privacy of seller\'s clients.\*

OtherRooms Living Room Dining Room Kitchen Breakfast Nook Pantry Laundry Closet

Applicated feating to the Applicated Applicated feating the Application Application of the Application Application of the Appli Raberger Realty Inc<sup>Crawl Space</sup> Retrigerator Wald 30 Bay Avenue, Ocean City Dry Call: 609-391-1330 Dis Emaileto: sdb@bergerrealty.com Stove Electric