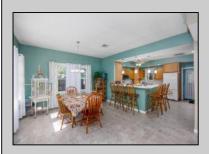

## **COMMENTS**

Now available, 707 New England Road! Approximately 2300 square feet of seashore/country living space set on an extra deep lot in desirable Cold Spring on Cape Island just minutes from the Beach and Bay. Bring friends and family as this property boasts four convenient parking spaces. Upon entry you\'ll notice open concept living, cathedral ceilings and plenty of natural light. The first floor consists of living room, kitchen, dining room, pantry and an office with closet. Kitchen counter extends to provide another seating area, there is a double wall oven and sliding doors lead to an ample screen porch looking out over the back yard which is a blank slate for the new owners to add their personal touch. Upstairs is the master suite complete with whirlpool tub and mini balcony and two more good sized bedrooms that share the second full bath. Don\'t wait until it\'s too late to capture this spacious property for a nice price. \*1st floor office will remain locked for showings to protect privacy of seller\'s clients.\*