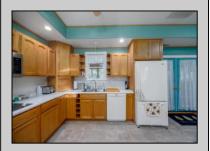

## **COMMENTS**

Now available, 707 New England Road! Approximately 2300 square feet of seashore/country living space set on an extra deep lot in desirable Cold Spring on Cape Island just minutes from the Beach and Bay. Bring friends and family as this property boasts four convenient parking spaces. Upon entry you\'ll notice open concept living, cathedral ceilings and plenty of natural light. The first floor consists of living room, kitchen, dining room, pantry and an office with closet. Kitchen counter extends to provide another seating area, there is a double wall oven and sliding doors lead to an ample screen porch looking out over the back yard which is a blank slate for the new owners to add their personal touch. Upstairs is the master suite complete with whirlpool tub and mini balcony and two more good sized bedrooms that share the second full bath. Don\'t wait until it\'s too late to capture this spacious property for a nice price. \*1st floor office will remain locked for showings to protect privacy of seller\'s clients.\*

## PROPERTY DETAILS

Exterior OutsideFeatures ParkingGarage
Vinyl Screened Porch Stone Driveway
Storage Building 4 car parking

OtherRooms Living Room Dining Room Kitchen Breakfast Nook Pantry Laundry Closet