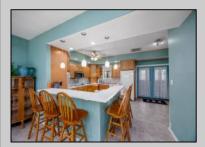

## **COMMENTS**

Now available, 707 New England Road! Approximately 2300 square feet of seashore/country living space set on an extra deep lot in desirable Cold Spring on Cape Island just minutes from the Beach and Bay. Bring friends and family as this property boasts four convenient parking spaces. Upon entry you\'ll notice open concept living, cathedral ceilings and plenty of natural light. The first floor consists of living room, kitchen, dining room, pantry and an office with closet. Kitchen counter extends to provide another seating area, there is a double wall oven and sliding doors lead to an ample screen porch looking out over the back yard which is a blank slate for the new owners to add their personal touch. Upstairs is the master suite complete with whirlpool tub and mini balcony and two more good sized bedrooms that share the second full bath. Don\'t wait until it\'s too late to capture this spacious property for a nice price. \*1st floor office will remain locked for showings to protect privacy of seller\'s clients.\*