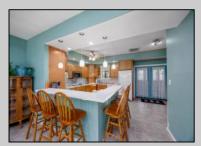

## **COMMENTS**

Now available, 707 New England Road! Approximately 2300 square feet of seashore/country living space set on an extra deep lot in desirable Cold Spring on Cape Island just minutes from the Beach and Bay. Bring friends and family as this property boasts four convenient parking spaces. Upon entry you\'ll notice open concept living, cathedral ceilings and plenty of natural light. The first floor consists of living room, kitchen, dining room, pantry and an office with closet. Kitchen counter extends to provide another seating area, there is a double wall oven and sliding doors lead to an ample screen porch looking out over the back yard which is a blank slate for the new owners to add their personal touch. Upstairs is the master suite complete with whirlpool tub and mini balcony and two more good sized bedrooms that share the second full bath. Don\t wait until it\'s too late to capture this spacious property for a nice price. \*1st floor office will remain locked for showings to protect privacy of seller\'s clients.\*

OtherRooms Living Room Dining Room Kitchen Breakfast Nook Pantry Laundry Closet

Applicated and the Application of the Application o Raberger Realty Inc<sup>Crawl Space</sup> Refrigerator 55th St., Ocean City Dry Call: 609-399-4211 Dis Emaileto: bw@bergerrealty.com Stove Electric