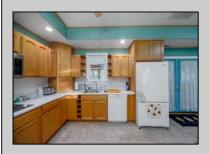

## **COMMENTS**

Now available, 707 New England Road! Approximately 2300 square feet of seashore/country living space set on an extra deep lot in desirable Cold Spring on Cape Island just minutes from the Beach and Bay. Bring friends and family as this property boasts four convenient parking spaces. Upon entry you\'ll notice open concept living, cathedral ceilings and plenty of natural light. The first floor consists of living room, kitchen, dining room, pantry and an office with closet. Kitchen counter extends to provide another seating area, there is a double wall oven and sliding doors lead to an ample screen porch looking out over the back yard which is a blank slate for the new owners to add their personal touch. Upstairs is the master suite complete with whirlpool tub and mini balcony and two more good sized bedrooms that share the second full bath. Don\t wait until it\'s too late to capture this spacious property for a nice price. \*1st floor office will remain locked for showings to protect privacy of seller\'s clients.\*