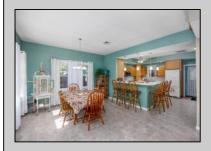

## **COMMENTS**

Now available, 707 New England Road! Approximately 2300 square feet of seashore/country living space set on an extra deep lot in desirable Cold Spring on Cape Island just minutes from the Beach and Bay. Bring friends and family as this property boasts four convenient parking spaces. Upon entry you\'ll notice open concept living, cathedral ceilings and plenty of natural light. The first floor consists of living room, kitchen, dining room, pantry and an office with closet. Kitchen counter extends to provide another seating area, there is a double wall oven and sliding doors lead to an ample screen porch looking out over the back yard which is a blank slate for the new owners to add their personal touch. Upstairs is the master suite complete with whirlpool tub and mini balcony and two more good sized bedrooms that share the second full bath. Don\t wait until it\'s too late to capture this spacious property for a nice price. \*1st floor office will remain locked for showings to protect privacy of seller\'s clients.\*

OtherRooms Living Room Dining Room Kitchen Breakfast Nook Pantry Laundry Closet

Applicated and the Application of the Application o Raberger Realty Inc<sup>Crawl Space</sup> Refrigerator 55th St., Ocean City Dry Call: 609-399-4211 Dis Emaileto: bw@bergerrealty.com Stove Electric