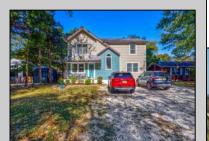

## **COMMENTS**

Now available, 707 New England Road! Approximately 2300 square feet of seashore/country living space set on an extra deep lot in desirable Cold Spring on Cape Island just minutes from the Beach and Bay. Bring friends and family as this property boasts four convenient parking spaces. Upon entry you\'ll notice open concept living, cathedral ceilings and plenty of natural light. The first floor consists of living room, kitchen, dining room, pantry and an office with closet. Kitchen counter extends to provide another seating area, there is a double wall oven and sliding doors lead to an ample screen porch looking out over the back yard which is a blank slate for the new owners to add their personal touch. Upstairs is the master suite complete with whirlpool tub and mini balcony and two more good sized bedrooms that share the second full bath. Don\t wait until it\'s too late to capture this spacious property for a nice price. \*1st floor office will remain locked for showings to protect privacy of seller\'s clients.\*