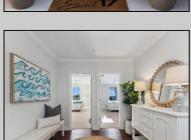

## **COMMENTS**

Welcome to The Cape in Townsend Inlet! Top floor corner Unit #305. The open floorplan features 1330 square feet with 3 bedrooms and 3 baths flooded with natural light. The inviting layout seamlessly connects the living space to the deck, creating an ideal setting for enjoying the coastal breeze while listening to the soothing sound of the ocean. The kitchen features white shaker style cabinetry, center island, solid surface countertops, Whirlpool gas stove, microwave, dishwasher and side by side refrigerator. Wake up to the morning sunshine in the primary bedroom, which opens directly to the deck through a convenient sliding door. This tranquil space includes a ceiling fan, closet, and a full bathroom equipped with a stall shower blending comfort and practicality for your daily routine. Bedroom 2 has its own full bathroom with a tub/shower combo. Bedroom 3 offers a closet and a full bathroom with stall shower. Full size washer and dryer in the hallway laundry closet. Some additional highlights include wainscoting, ceiling fans, overhead puck lighting, and stylish sconces adding a touch of sophistication throughout. As the ideal beach getaway, this condo offers maintenance-free coastal living. It comes with one reserved covered parking spot and a personal storage box for beach gear. The building features an elevator, outdoor shower, bike rack, shared closet for larger items and the use of valuable indoor common gathering space. Located near Shorebreak Cafe, Blitz\'s Market, Anthony\'s and Sole, you'll love the accessibility of living in Townsend Inlet. Enjoy it yourself or turn it into a rental income producing machine. Inquire about 2025 proposed rental rates. Don't miss your chance to experience the best of coastal living at The Cape. Make sure you check out the 3D