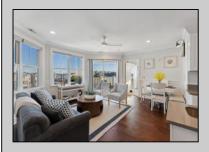

## **COMMENTS**

Welcome to The Cape in Townsend Inlet! Top floor corner Unit #305. The open floorplan features 1330 square feet with 3 bedrooms and 3 baths flooded with natural light. The inviting layout seamlessly connects the living space to the deck, creating an ideal setting for enjoying the coastal breeze while listening to the soothing sound of the ocean. The kitchen features white shaker style cabinetry, center island, solid surface countertops, Whirlpool gas stove, microwave, dishwasher and side by side refrigerator. Wake up to the morning sunshine in the primary bedroom, which opens directly to the deck through a convenient sliding door. This tranquil space includes a ceiling fan, closet, and a full bathroom equipped with a stall shower blending comfort and practicality for your daily routine. Bedroom 2 has its own full bathroom with a tub/shower combo. Bedroom 3 offers a closet and a full bathroom with stall shower. Full size washer and dryer in the hallway laundry closet. Some additional highlights include wainscoting, ceiling fans, overhead puck lighting, and stylish sconces adding a touch of sophistication throughout. As the ideal beach getaway, this condo offers maintenance-free coastal living. It comes with one reserved covered parking spot and a personal storage box for beach gear. The building features an elevator, outdoor shower, bike rack, shared closet for larger items and the use of valuable indoor common gathering space. Located near Shorebreak Cafe, Blitz\'s Market, Anthony\'s and Sole, you'll love the accessibility of living in Townsend Inlet. Enjoy it yourself or turn it into a rental income producing machine. Inquire about 2025 proposed rental rates. Don't miss your chance to experience the best of coastal living at The Cape. Make sure you check out the 3D