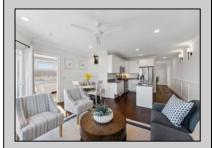

## **COMMENTS**

Welcome to The Cape in Townsend Inlet! Top floor corner Unit #305. The open floorplan features 1330 square feet with 3 bedrooms and 3 baths flooded with natural light. The inviting layout seamlessly connects the living space to the deck, creating an ideal setting for enjoying the coastal breeze while listening to the soothing sound of the ocean. The kitchen features white shaker style cabinetry, center island, solid surface countertops, Whirlpool gas stove, microwave, dishwasher and side by side refrigerator. Wake up to the morning sunshine in the primary bedroom, which opens directly to the deck through a convenient sliding door. This tranquil space includes a ceiling fan, closet, and a full bathroom equipped with a stall shower blending comfort and practicality for your daily routine. Bedroom 2 has its own full bathroom with a tub/shower combo. Bedroom 3 offers a closet and a full bathroom with stall shower. Full size washer and dryer in the hallway laundry closet. Some additional highlights include wainscoting, ceiling fans, overhead puck lighting, and stylish sconces adding a touch of sophistication throughout. As the ideal beach getaway, this condo offers maintenance-free coastal living. It comes with one reserved covered parking spot and a personal storage box for beach gear. The building features an elevator, outdoor shower, bike rack, shared closet for larger items and the use of valuable indoor common gathering space. Located near Shorebreak Cafe, Blitz\'s Market, Anthony\'s and Sole, you'll love the accessibility of living in Townsend Inlet. Enjoy it yourself or turn it into a rental income producing machine. Inquire about 2025 proposed rental rates. Don't miss your chance to experience the best of coastal living at The Cape. Make sure you check out the 3D