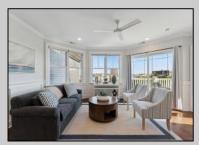

## **COMMENTS**

Welcome to The Cape in Townsend Inlet! Top floor corner Unit #305. The open floorplan features 1330 square feet with 3 bedrooms and 3 baths flooded with natural light. The inviting layout seamlessly connects the living space to the deck, creating an ideal setting for enjoying the coastal breeze while listening to the soothing sound of the ocean. The kitchen features white shaker style cabinetry, center island, solid surface countertops, Whirlpool gas stove, microwave, dishwasher and side by side refrigerator. Wake up to the morning sunshine in the primary bedroom, which opens directly to the deck through a convenient sliding door. This tranquil space includes a ceiling fan, closet, and a full bathroom equipped with a stall shower blending comfort and practicality for your daily routine. Bedroom 2 has its own full bathroom with a tub/shower combo. Bedroom 3 offers a closet and a full bathroom with stall shower. Full size washer and dryer in the hallway laundry closet. Some additional highlights include wainscoting, ceiling fans, overhead puck lighting, and stylish sconces adding a touch of sophistication throughout. As the ideal beach getaway, this condo offers maintenance-free coastal living. It comes with one reserved covered parking spot and a personal storage box for beach gear. The building features an elevator, outdoor shower, bike rack, shared closet for larger items and the use of valuable indoor common gathering space. Located near Shorebreak Cafe, Blitz\'s Market, Anthony\'s and Sole, you'll love the accessibility of living in Townsend Inlet. Enjoy it yourself or turn it into a rental income producing machine. Inquire about 2025 proposed rental rates. Don't miss your chance to experience the best of coastal living at The Cape. Make sure you check out the 3D