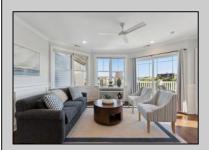

## **COMMENTS**

Welcome to The Cape in Townsend Inlet! Top floor corner Unit #305. The open floorplan features 1330 square feet with 3 bedrooms and 3 baths flooded with natural light. The inviting layout seamlessly connects the living space to the deck, creating an ideal setting for enjoying the coastal breeze while listening to the soothing sound of the ocean. The kitchen features white shaker style cabinetry, center island, solid surface countertops, Whirlpool gas stove, microwave, dishwasher and side by side refrigerator. Wake up to the morning sunshine in the primary bedroom, which opens directly to the deck through a convenient sliding door. This tranquil space includes a ceiling fan, closet, and a full bathroom equipped with a stall shower blending comfort and practicality for your daily routine. Bedroom 2 has its own full bathroom with a tub/shower combo. Bedroom 3 offers a closet and a full bathroom with stall shower. Full size washer and dryer in the hallway laundry closet. Some additional highlights include wainscoting, ceiling fans, overhead puck lighting, and stylish sconces adding a touch of sophistication throughout. As the ideal beach getaway, this condo offers maintenance-free coastal living. It comes with one reserved covered parking spot and a personal storage box for beach gear. The building features an elevator, outdoor shower, bike rack, shared closet for larger items and the use of valuable indoor common gathering space. Located near Shorebreak Cafe, Blitz\'s Market, Anthony\'s and Sole, you'll love the accessibility of living in Townsend Inlet. Enjoy it yourself or turn it into a rental income producing machine. Inquire about 2025 proposed rental rates. Don't miss your chance to experience the best of coastal living at The Cape. Make sure you check out the 3D viewing today!