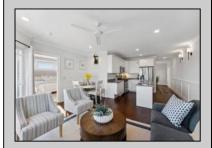

## **COMMENTS**

Welcome to The Cape in Townsend Inlet! Top floor corner Unit #305. The open floorplan features 1330 square feet with 3 bedrooms and 3 baths flooded with natural light. The inviting layout seamlessly connects the living space to the deck, creating an ideal setting for enjoying the coastal breeze while listening to the soothing sound of the ocean. The kitchen features white shaker style cabinetry, center island, solid surface countertops, Whirlpool gas stove, microwave, dishwasher and side by side refrigerator. Wake up to the morning sunshine in the primary bedroom, which opens directly to the deck through a convenient sliding door. This tranquil space includes a ceiling fan, closet, and a full bathroom equipped with a stall shower blending comfort and practicality for your daily routine. Bedroom 2 has its own full bathroom with a tub/shower combo. Bedroom 3 offers a closet and a full bathroom with stall shower. Full size washer and dryer in the hallway laundry closet. Some additional highlights include wainscoting, ceiling fans, overhead puck lighting, and stylish sconces adding a touch of sophistication throughout. As the ideal beach getaway, this condo offers maintenance-free coastal living. It comes with one reserved covered parking spot and a personal storage box for beach gear. The building features an elevator, outdoor shower, bike rack, shared closet for larger items and the use of valuable indoor common gathering space. Located near Shorebreak Cafe, Blitz\'s Market, Anthony\'s and Sole, you'll love the accessibility of living in Townsend Inlet. Enjoy it yourself or turn it into a rental income producing machine. Inquire about 2025 proposed rental rates. Don't miss your chance to experience the best of coastal living at The Cape. Make sure you check out the 3D viewing today!