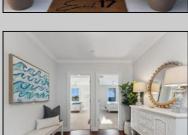

## **COMMENTS**

Welcome to The Cape in Townsend Inlet! Top floor corner Unit #305. The open floorplan features 1330 square feet with 3 bedrooms and 3 baths flooded with natural light. The inviting layout seamlessly connects the living space to the deck, creating an ideal setting for enjoying the coastal breeze while listening to the soothing sound of the ocean. The kitchen features white shaker style cabinetry, center island, solid surface countertops, Whirlpool gas stove, microwave, dishwasher and side by side refrigerator. Wake up to the morning sunshine in the primary bedroom, which opens directly to the deck through a convenient sliding door. This tranquil space includes a ceiling fan, closet, and a full bathroom equipped with a stall shower blending comfort and practicality for your daily routine. Bedroom 2 has its own full bathroom with a tub/shower combo. Bedroom 3 offers a closet and a full bathroom with stall shower. Full size washer and dryer in the hallway laundry closet. Some additional highlights include wainscoting, ceiling fans, overhead puck lighting, and stylish sconces adding a touch of sophistication throughout. As the ideal beach getaway, this condo offers maintenance-free coastal living. It comes with one reserved covered parking spot and a personal storage box for beach gear. The building features an elevator, outdoor shower, bike rack, shared closet for larger items and the use of valuable indoor common gathering space. Located near Shorebreak Cafe, Blitz\'s Market, Anthony\'s and Sole, you'll love the accessibility of living in Townsend Inlet. Enjoy it yourself or turn it into a rental income producing machine. Inquire about 2025 proposed rental rates. Don't miss your chance to experience the best of coastal living at The Cape. Make sure you check out the 3D viewing today!