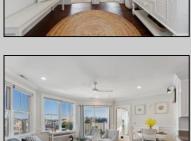

## **COMMENTS**

Welcome to The Cape in Townsend Inlet! Top floor corner Unit #305. The open floorplan features 1330 square feet with 3 bedrooms and 3 baths flooded with natural light. The inviting layout seamlessly connects the living space to the deck, creating an ideal setting for enjoying the coastal breeze while listening to the soothing sound of the ocean. The kitchen features white shaker style cabinetry, center island, solid surface countertops, Whirlpool gas stove, microwave, dishwasher and side by side refrigerator. Wake up to the morning sunshine in the primary bedroom, which opens directly to the deck through a convenient sliding door. This tranquil space includes a ceiling fan, closet, and a full bathroom equipped with a stall shower blending comfort and practicality for your daily routine. Bedroom 2 has its own full bathroom with a tub/shower combo. Bedroom 3 offers a closet and a full bathroom with stall shower. Full size washer and dryer in the hallway laundry closet. Some additional highlights include wainscoting, ceiling fans, overhead puck lighting, and stylish sconces adding a touch of sophistication throughout. As the ideal beach getaway, this condo offers maintenance-free coastal living. It comes with one reserved covered parking spot and a personal storage box for beach gear. The building features an elevator, outdoor shower, bike rack, shared closet for larger items and the use of valuable indoor common gathering space. Located near Shorebreak Cafe, Blitz\'s Market, Anthony\'s and Sole, you'll love the accessibility of living in Townsend Inlet. Enjoy it yourself or turn it into a rental income producing machine. Inquire about 2025 proposed rental rates. Don't miss your chance to experience the best of coastal living at The Cape. Make sure you check out the 3D viewing today!