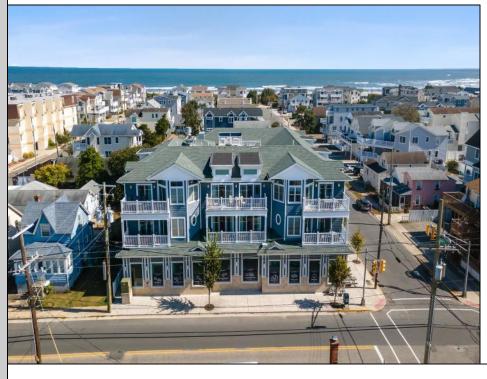

## **COMMENTS**

Welcome to The Cape in Townsend Inlet! Top floor corner Unit #305. The open floorplan features 1330 square feet with 3 bedrooms and 3 baths flooded with natural light. The inviting layout seamlessly connects the living space to the deck, creating an ideal setting for enjoying the coastal breeze while listening to the soothing sound of the ocean. The kitchen features white shaker style cabinetry, center island, solid surface countertops, Whirlpool gas stove, microwave, dishwasher and side by side refrigerator. Wake up to the morning sunshine in the primary bedroom, which opens directly to the deck through a convenient sliding door. This tranquil space includes a ceiling fan, closet, and a full bathroom equipped with a stall shower blending comfort and practicality for your daily routine. Bedroom 2 has its own full bathroom with a tub/shower combo. Bedroom 3 offers a closet and a full bathroom with stall shower. Full size washer and dryer in the hallway laundry closet. Some additional highlights include wainscoting, ceiling fans, overhead puck lighting, and stylish sconces adding a touch of sophistication throughout. As the ideal beach getaway, this condo offers maintenance-free coastal living. It comes with one reserved covered parking spot and a personal storage box for beach gear. The building features an elevator, outdoor shower, bike rack, shared closet for larger items and the use of valuable indoor common gathering space. Located near Shorebreak Cafe, Blitz\'s Market, Anthony\'s and Sole, you'll love the accessibility of living in Townsend Inlet. Enjoy it yourself or turn it into a rental income producing machine. Inquire about 2025 proposed rental rates. Don't miss your chance to experience the best of coastal living at The Cape. Make sure you check out the 3D viewing today!