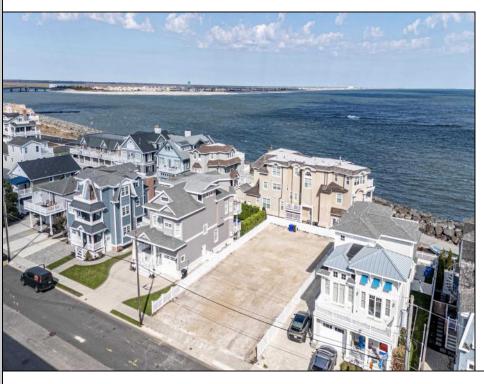

## **COMMENTS**

STUNNING OCEAN VIEWS AND A SHORT STROLL TO THE BEACH. This 50' x 110', vacant lot is located just a couple of blocks from the beach path and ready for your immediate build. The Seller has already obtained the necessary approvals from NJDEP and CAFRA. The Seller also has worked with Todd Danner of Arqitecture to create a stunning set of partial plans for a very custom, three story home that would offer fabulous entertaining spaces oriented towards the incredible ocean vistas. Buyer is responsible for completing the working drawings. This is a rare opportunity because the Seller has assumed the hassle and expense of demolishing the home and obtaining CAFRA approvals. With the home demolished, the Buyer will save the 1% mansion tax and then have a clear path to getting started on their dream home immediately!