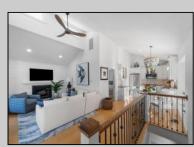

## COMMENTS

This beautifully refurbished townhome is only two blocks from the beach and within easy walking distance to restaurants, nightlife, happy hours, Public Recreation, and mesmerizing sunsets at the Public Bayfront Dock at 83rd and the bay! This townhome features 4 bedrooms and 2 bathrooms with hardwood floors throughout. The first floor offers 3 Bedrooms, a laundry room, and a hallway bathroom. As soon as you step upstairs, you will notice the modern feel through this home, which has been tastefully decorated by BluFish Designs. The cathedral ceiling, large window sliders, and skylights give this space an open and airy feel. Enjoy the wood burning fireplace in your cozy living room during those chilly months. The gorgeous kitchen offers plenty of cabinetry, stoned tops and is equipped with stainless steel appliances. The large deck with awning spans the width of the home, which can be accessed by two sliders. You will find the master bedroom and bathroom on this floor, as well. There is plenty of parking for your guests, along with a large shed in the backyard for all your beach supplies. This home was never a rental, but would make a great investment property, ideal vacation retreat or year-round residence. Schedule your private showing today!