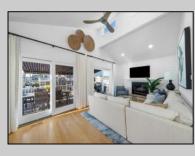

## COMMENTS

This beautifully refurbished townhome is only two blocks from the beach and within easy walking distance to restaurants, nightlife, happy hours, Public Recreation, and mesmerizing sunsets at the Public Bayfront Dock at 83rd and the bay! This townhome features 4 bedrooms and 2 bathrooms with hardwood floors throughout. The first floor offers 3 Bedrooms, a laundry room, and a hallway bathroom. As soon as you step upstairs, you will notice the modern feel through this home, which has been tastefully decorated by BluFish Designs. The cathedral ceiling, large window sliders, and skylights give this space an open and airy feel. Enjoy the wood burning fireplace in your cozy living room during those chilly months. The gorgeous kitchen offers plenty of cabinetry, stoned tops and is equipped with stainless steel appliances. The large deck with awning spans the width of the home, which can be accessed by two sliders. You will find the master bedroom and bathroom on this floor, as well. There is plenty of parking for your guests, along with a large shed in the backyard for all your beach supplies. This home was never a rental, but would make a great investment property, ideal vacation retreat or year-round residence. Schedule your private showing today!