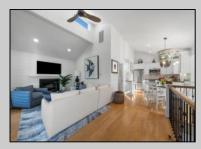

## COMMENTS

This beautifully refurbished townhome is only two blocks from the beach and within easy walking distance to restaurants, nightlife, happy hours, Public Recreation, and mesmerizing sunsets at the Public Bayfront Dock at 83rd and the bay! This townhome features 4 bedrooms and 2 bathrooms with hardwood floors throughout. The first floor offers 3 Bedrooms, a laundry room, and a hallway bathroom. As soon as you step upstairs, you will notice the modern feel through this home, which has been tastefully decorated by BluFish Designs. The cathedral ceiling, large window sliders, and skylights give this space an open and airy feel. Enjoy the wood burning fireplace in your cozy living room during those chilly months. The gorgeous kitchen offers plenty of cabinetry, stoned tops and is equipped with stainless steel appliances. The large deck with awning spans the width of the home, which can be accessed by two sliders. You will find the master bedroom and bathroom on this floor, as well. There is plenty of parking for your guests, along with a large shed in the backyard for all your beach supplies. This home was never a rental, but would make a great investment property, ideal vacation retreat or year-round residence. Schedule your private showing today!