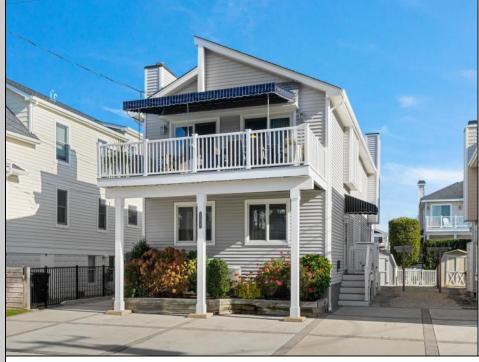

## COMMENTS

This beautifully refurbished townhome is only two blocks from the beach and within easy walking distance to restaurants, nightlife, happy hours, Public Recreation, and mesmerizing sunsets at the Public Bayfront Dock at 83rd and the bay! This townhome features 4 bedrooms and 2 bathrooms with hardwood floors throughout. The first floor offers 3 Bedrooms, a laundry room, and a hallway bathroom. As soon as you step upstairs, you will notice the modern feel through this home, which has been tastefully decorated by BluFish Designs. The cathedral ceiling, large window sliders, and skylights give this space an open and airy feel. Enjoy the wood burning fireplace in your cozy living room during those chilly months. The gorgeous kitchen offers plenty of cabinetry, stoned tops and is equipped with stainless steel appliances. The large deck with awning spans the width of the home, which can be accessed by two sliders. You will find the master bedroom and bathroom on this floor, as well. There is plenty of parking for your guests, along with a large shed in the backyard for all your beach supplies. This home was never a rental, but would make a great investment property, ideal vacation retreat or year-round residence. Schedule your private showing today!