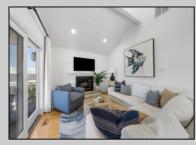

## COMMENTS

This beautifully refurbished townhome is only two blocks from the beach and within easy walking distance to restaurants, nightlife, happy hours, Public Recreation, and mesmerizing sunsets at the Public Bayfront Dock at 83rd and the bay! This townhome features 4 bedrooms and 2 bathrooms with hardwood floors throughout. The first floor offers 3 Bedrooms, a laundry room, and a hallway bathroom. As soon as you step upstairs, you will notice the modern feel through this home, which has been tastefully decorated by BluFish Designs. The cathedral ceiling, large window sliders, and skylights give this space an open and airy feel. Enjoy the wood burning fireplace in your cozy living room during those chilly months. The gorgeous kitchen offers plenty of cabinetry, stoned tops and is equipped with stainless steel appliances. The large deck with awning spans the width of the home, which can be accessed by two sliders. You will find the master bedroom and bathroom on this floor, as well. There is plenty of parking for your guests, along with a large shed in the backyard for all your beach supplies. This home was never a rental, but would make a great investment property, ideal vacation retreat or year-round residence. Schedule your private showing today!