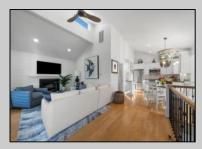

## COMMENTS

This beautifully refurbished townhome is only two blocks from the beach and within easy walking distance to restaurants, nightlife, happy hours, Public Recreation, and mesmerizing sunsets at the Public Bayfront Dock at 83rd and the bay! This townhome features 4 bedrooms and 2 bathrooms with hardwood floors throughout. The first floor offers 3 Bedrooms, a laundry room, and a hallway bathroom. As soon as you step upstairs, you will notice the modern feel through this home, which has been tastefully decorated by BluFish Designs. The cathedral ceiling, large window sliders, and skylights give this space an open and airy feel. Enjoy the wood burning fireplace in your cozy living room during those chilly months. The gorgeous kitchen offers plenty of cabinetry, stoned tops and is equipped with stainless steel appliances. The large deck with awning spans the width of the home, which can be accessed by two sliders. You will find the master bedroom and bathroom on this floor, as well. There is plenty of parking for your guests, along with a large shed in the backyard for all your beach supplies. This home was never a rental, but would make a great investment property, ideal vacation retreat or year-round residence. Schedule your private showing today!