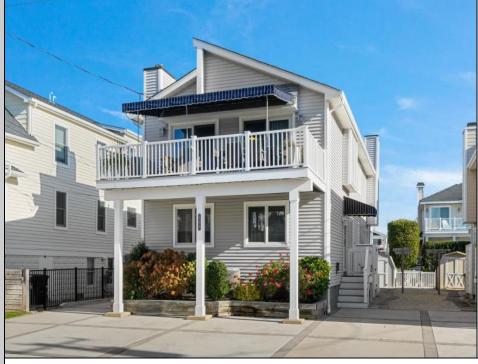

## COMMENTS

This beautifully refurbished townhome is only two blocks from the beach and within easy walking distance to restaurants, nightlife, happy hours, Public Recreation, and mesmerizing sunsets at the Public Bayfront Dock at 83rd and the bay! This townhome features 4 bedrooms and 2 bathrooms with hardwood floors throughout. The first floor offers 3 Bedrooms, a laundry room, and a hallway bathroom. As soon as you step upstairs, you will notice the modern feel through this home, which has been tastefully decorated by BluFish Designs. The cathedral ceiling, large window sliders, and skylights give this space an open and airy feel. Enjoy the wood burning fireplace in your cozy living room during those chilly months. The gorgeous kitchen offers plenty of cabinetry, stoned tops and is equipped with stainless steel appliances. The large deck with awning spans the width of the home, which can be accessed by two sliders. You will find the master bedroom and bathroom on this floor, as well. There is plenty of parking for your guests, along with a large shed in the backyard for all your beach supplies. This home was never a rental, but would make a great investment property, ideal vacation retreat or year-round residence. Schedule your private showing today!