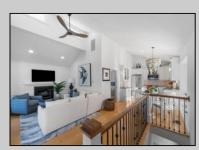

## COMMENTS

This beautifully refurbished townhome is only two blocks from the beach and within easy walking distance to restaurants, nightlife, happy hours, Public Recreation, and mesmerizing sunsets at the Public Bayfront Dock at 83rd and the bay! This townhome features 4 bedrooms and 2 bathrooms with hardwood floors throughout. The first floor offers 3 Bedrooms, a laundry room, and a hallway bathroom. As soon as you step upstairs, you will notice the modern feel through this home, which has been tastefully decorated by BluFish Designs. The cathedral ceiling, large window sliders, and skylights give this space an open and airy feel. Enjoy the wood burning fireplace in your cozy living room during those chilly months. The gorgeous kitchen offers plenty of cabinetry, stoned tops and is equipped with stainless steel appliances. The large deck with awning spans the width of the home, which can be accessed by two sliders. You will find the master bedroom and bathroom on this floor, as well. There is plenty of parking for your guests, along with a large shed in the backyard for all your beach supplies. This home was never a rental, but would make a great investment property, ideal vacation retreat or year-round residence. Schedule your private showing today!