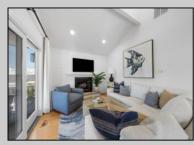

## COMMENTS

This beautifully refurbished townhome is only two blocks from the beach and within easy walking distance to restaurants, nightlife, happy hours, Public Recreation, and mesmerizing sunsets at the Public Bayfront Dock at 83rd and the bay! This townhome features 4 bedrooms and 2 bathrooms with hardwood floors throughout. The first floor offers 3 Bedrooms, a laundry room, and a hallway bathroom. As soon as you step upstairs, you will notice the modern feel through this home, which has been tastefully decorated by BluFish Designs. The cathedral ceiling, large window sliders, and skylights give this space an open and airy feel. Enjoy the wood burning fireplace in your cozy living room during those chilly months. The gorgeous kitchen offers plenty of cabinetry, stoned tops and is equipped with stainless steel appliances. The large deck with awning spans the width of the home, which can be accessed by two sliders. You will find the master bedroom and bathroom on this floor, as well. There is plenty of parking for your guests, along with a large shed in the backyard for all your beach supplies. This home was never a rental, but would make a great investment property, ideal vacation retreat or year-round residence. Schedule your private showing today!