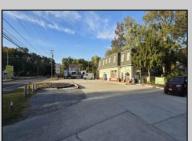

## **COMMENTS**

Multi-use property with 250 ft of frontage by 120 ft deep on Rt 47 in Middle Township. Property consists of an approximately 1500 sf retail store plus office, and an approximately 1500 sf 3 bed 2 bath 2nd floor apartment. Also on the property is a 1000 sq ft double bay garage currently used as a Tire center. Real Estate and businesses for sale. Tremendous opportunity and flexible uses. There is City water at the street not yet connected and city sewer connected to the business currently. Property is being sold as is, inventory is negotiable.