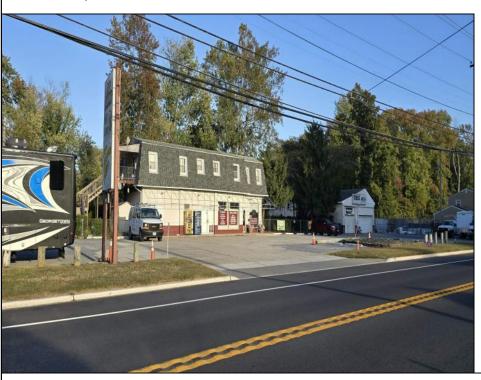

## **COMMENTS**

Multi-use property with 250 ft of frontage by 120 ft deep on Rt 47 in Middle Township. Property consists of an approximately 1500 sf retail store plus office, and an approximately 1500 sf 3 bed 2 bath 2nd floor apartment. Also on the property is a 1000 sq ft double bay garage currently used as a Tire center. Real Estate and businesses for sale. Tremendous opportunity and flexible uses. There is City water at the street not yet connected and city sewer connected to the business currently. Property is being sold as is, inventory is negotiable.