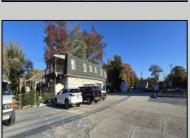

## **COMMENTS**

Multi-use property with 250 ft of frontage by 120 ft deep on Rt 47 in Middle Township. Property consists of an approximately 1500 sf retail store plus office, and an approximately 1500 sf 3 bed 2 bath 2nd floor apartment. Also on the property is a 1000 sq ft double bay garage currently used as a Tire center. Real Estate and businesses for sale. Tremendous opportunity and flexible uses. There is City water at the street not yet connected and city sewer connected to the business currently. Property is being sold as is, inventory is negotiable.