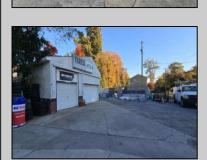

## **COMMENTS**

Multi-use property with 250 ft of frontage by 120 ft deep on Rt 47 in Middle Township. Property consists of an approximately 1500 sf retail store plus office, and an approximately 1500 sf 3 bed 2 bath 2nd floor apartment. Also on the property is a 1000 sq ft double bay garage currently used as a Tire center. Real Estate and businesses for sale. Tremendous opportunity and flexible uses. There is City water at the street not yet connected and city sewer connected to the business currently. Property is being sold as is, inventory is negotiable.