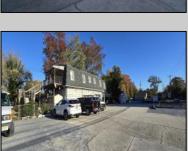

## **COMMENTS**

Multi-use property with 250 ft of frontage by 120 ft deep on Rt 47 in Middle Township. Property consists of an approximately 1500 sf retail store plus office, and an approximately 1500 sf 3 bed 2 bath 2nd floor apartment. Also on the property is a 1000 sq ft double bay garage currently used as a Tire center. Real Estate and businesses for sale. Tremendous opportunity and flexible uses. There is City water at the street not yet connected and city sewer connected to the business currently. Property is being sold as is, inventory is negotiable.