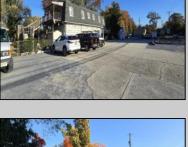

## **COMMENTS**

Multi-use property with 250 ft of frontage by 120 ft deep on Rt 47 in Middle Township. Property consists of an approximately 1500 sf retail store plus office, and an approximately 1500 sf 3 bed 2 bath 2nd floor apartment. Also on the property is a 1000 sq ft double bay garage currently used as a Tire center. Real Estate and businesses for sale. Tremendous opportunity and flexible uses. There is City water at the street not yet connected and city sewer connected to the business currently. Property is being sold as is, inventory is negotiable.