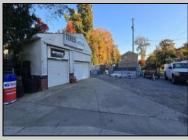

## **COMMENTS**

Multi-use property with 250 ft of frontage by 120 ft deep on Rt 47 in Middle Township. Property consists of an approximately 1500 sf retail store plus office, and an approximately 1500 sf 3 bed 2 bath 2nd floor apartment. Also on the property is a 1000 sq ft double bay garage currently used as a Tire center. Real Estate and businesses for sale. Tremendous opportunity and flexible uses. There is City water at the street not yet connected and city sewer connected to the business currently. Property is being sold as is, inventory is negotiable.