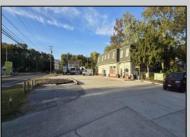

## **COMMENTS**

Multi-use property with 250 ft of frontage by 120 ft deep on Rt 47 in Middle Township. Property consists of an approximately 1500 sf retail store plus office, and an approximately 1500 sf 3 bed 2 bath 2nd floor apartment. Also on the property is a 1000 sq ft double bay garage currently used as a Tire center. Real Estate and businesses for sale. Tremendous opportunity and flexible uses. There is City water at the street not yet connected and city sewer connected to the business currently. Property is being sold as is, inventory is negotiable.