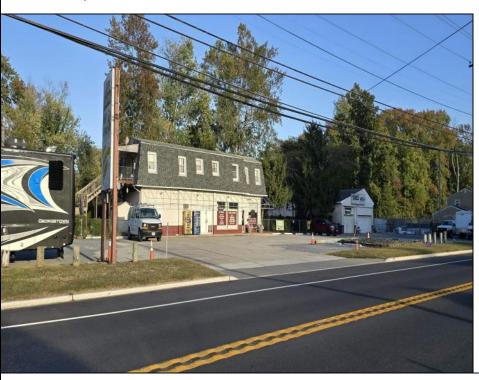

Berger Realty, Inc. 3160 Asbury Avenue Ocean City, NJ 08226 1-877-237-4371 / 609-399-0076 info@bergerrealty.com

540 Route 47 S. Green Creek, NJ 08204

Asking \$714,000.00

## **COMMENTS**

Multi-use property with 250 ft of frontage by 120 ft deep on Rt 47 in Middle Township. Property consists of an approximately 1500 sf retail store plus office, and an approximately 1500 sf 3 bed 2 bath 2nd floor apartment. Also on the property is a 1000 sq ft double bay garage currently used as a Tire center. Real Estate and businesses for sale. Tremendous opportunity and flexible uses. There is City water at the street not yet connected and city sewer connected to the business currently. Property is being sold as is, inventory is negotiable.