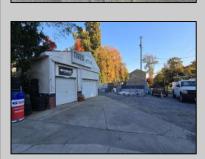

## **COMMENTS**

Multi-use property with 250 ft of frontage by 120 ft deep on Rt 47 in Middle Township. Property consists of an approximately 1500 sf retail store plus office, and an approximately 1500 sf 3 bed 2 bath 2nd floor apartment. Also on the property is a 1000 sq ft double bay garage currently used as a Tire center. Real Estate and businesses for sale. Tremendous opportunity and flexible uses. There is City water at the street not yet connected and city sewer connected to the business currently. Property is being sold as is, inventory is negotiable.