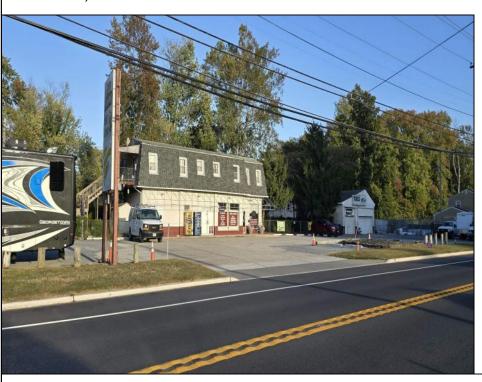

## **COMMENTS**

Multi-use property with 250 ft of frontage by 120 ft deep on Rt 47 in Middle Township. Property consists of an approximately 1500 sf retail store plus office, and an approximately 1500 sf 3 bed 2 bath 2nd floor apartment. Also on the property is a 1000 sq ft double bay garage currently used as a Tire center. Real Estate and businesses for sale. Tremendous opportunity and flexible uses. There is City water at the street not yet connected and city sewer connected to the business currently. Property is being sold as is, inventory is negotiable.