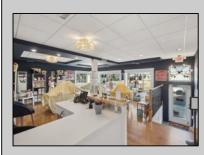

## COMMENTS

Seize this opportunity to secure a great commercial unit in chic and affluent Avalon, famously known as COOLER BY A MILE. Ideal for discerning businesses seeking a blend of luxury and strategic location with this 865 sf space next to the elite and exquisite Tiger Lily Boutique and nearby Kohler's Donuts and The Whitebrier/Circle Tavern/The Princeton block. The unit boasts elegant hardwood floors, providing a warm and inviting atmosphere for customers and clients. The kitchen and bathroom areas are adorned with tasteful tile floors, marrying durability with style. A well-appointed bathroom with contemporary fixtures ensures comfort for both staff and visitors. The unit Includes two assigned parking spaces, a valuable asset in this sought-after area. Located in Avalon\'s enchanting downtown, known for its boutique shopping, diverse dining options, cozy neighborhood bars, quaint local coffee shops, homemade ice cream, and lively nightlife. This vibrant setting is ideal for businesses looking to engage with the community and attract tourist traffic. This commercial unit presents a rare chance to establish a presence in one of Avalon\'s most desirable locations. Whether expanding an existing business or launching a new venture, this space offers the perfect backdrop for success in a community where luxury meets lifestyle. This exceptional condo unit, currently under lease, offers a rare chance to invest in a property that provides an immediate rate of return. Available for sale subject to the terms of the existing lease, this unit is ideal for retail or professional use. Don\'t miss the opportunity to own a well-maintained unit that delivers income from day one, with flexible potential for future use. Secure your investment in this sought-after market today!