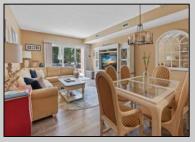

## **COMMENTS**

Located within the prestigious Seapointe Village, a gated beachfront community in Diamond Beach, this spacious 1-bedroom, open-concept residence is situated on the lobby level of the desirable North Beach building. Lovingly maintained and move-in ready, it boasts a private walkout patio—ideal for entertaining or enjoying peaceful moments just steps from the private beach, pools, and all of Seapointe Village's top-tier amenities. This unit is being sold furnished.

| UnitFeatures    |
|-----------------|
| Hardwood Floors |
| Tile Floors     |
|                 |

ParkingGarage 1 Car

PROPERTY DETAILS

Ige OtherRooms
Living Room
Dining Room
Kitchen

AppliancesIncluded Range Microwave Oven Refrigerator