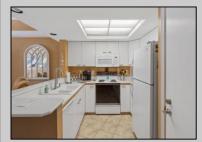

## COMMENTS

Located within the prestigious Seapointe Village, a gated beachfront community in Diamond Beach, this spacious 1-bedroom, open-concept residence is situated on the lobby level of the desirable North Beach building. Lovingly maintained and move-in ready, it boasts a private walk-out patio—ideal for entertaining or enjoying peaceful moments just steps from the private beach, pools, and all of Seapointe Village's top-tier amenities. This unit is being sold furnished.

| ParkingGarage          | OtherRooms                            |                                                                                                |
|------------------------|---------------------------------------|------------------------------------------------------------------------------------------------|
| 1 Car                  | Living Room<br>Dining Room<br>Kitchen | AppliancesIncluded<br>Range<br>Microwave Oven<br>Refrigerator<br>Washer<br>Dryer<br>Dishwasher |
| Cooling<br>Central Air | HotWater<br>Electric                  | Water<br>City                                                                                  |
| Ask for Patricia (     | Trish) Spengler                       |                                                                                                |
|                        | Central Air                           | Kitchen<br>Cooling HotWater                                                                    |