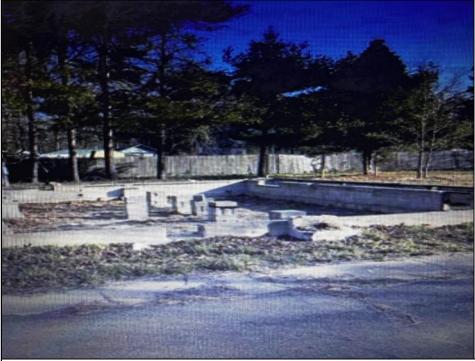

## **COMMENTS**

Vacant lot on a cul-de-sac street in Tuckahoe. There is an existing foundation on the property from a former structure. An engineer has verified that the foundation can be built on again. With the sale of this property, a Blueprint of a stick-built plan utilizing the existing foundation will be included. You can also tear down the foundation and build your dream home. There is a septic system and well on the property. Buyer would be responsible for determination if both can be used again. 1 car detached garage is located in the rear of the property.