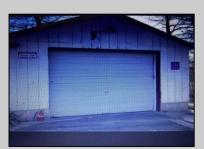

## **COMMENTS**

Vacant lot on a cul-de-sac street in Tuckahoe. There is an existing foundation on the property from a former structure. An engineer has verified that the foundation can be built on again. With the sale of this property, a Blueprint of a stick-built plan utilizing the existing foundation will be included. You can also tear down the foundation and build your dream home. There is a septic system and well on the property. Buyer would be responsible for determination if both can be used again. 1 car detached garage is located in the rear of the property.