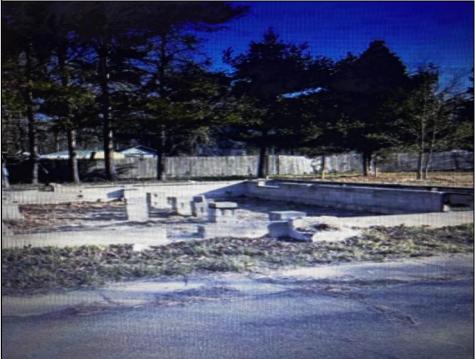

## **COMMENTS**

Vacant lot on a cul-de-sac street in Tuckahoe. There is an existing foundation on the property from a former structure. An engineer has verified that the foundation can be built on again. With the sale of this property, a Blueprint of a stick-built plan utilizing the existing foundation will be included. You can also tear down the foundation and build your dream home. There is a septic system and well on the property. Buyer would be responsible for determination if both can be used again. 1 car detached garage is located in the rear of the property.