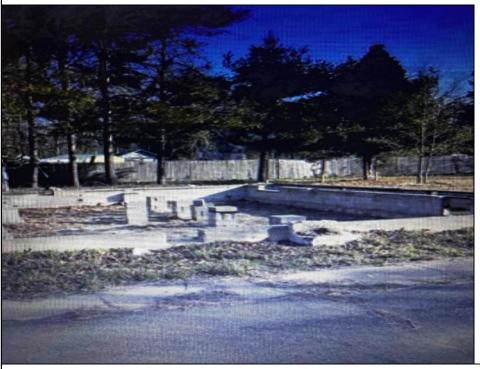

## COMMENTS

Vacant lot on a cul-de-sac street in Tuckahoe. There is an existing foundation on the property from a former structure. An engineer has verified that the foundation can be built on again. With the sale of this property, a Blueprint of a stick-built plan utilizing the existing foundation will be included. You can also tear down the foundation and build your dream home. There is a septic system and well on the property. Buyer would be responsible for determination if both can be used again. 1 car detached garage is located in the rear of the property.