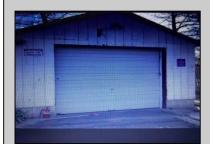

## COMMENTS

Vacant lot on a cul-de-sac street in Tuckahoe. There is an existing foundation on the property from a former structure. An engineer has verified that the foundation can be built on again. With the sale of this property, a Blueprint of a stick-built plan utilizing the existing foundation will be included. You can also tear down the foundation and build your dream home. There is a septic system and well on the property. Buyer would be responsible for determination if both can be used again. 1 car detached garage is located in the rear of the property.