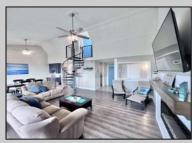

## COMMENTS

The wait is over! The exclusive PENTHOUSE unit at the coveted Seascape Condo is now available. This newly renovated unit boasts granite countertops, stainless steel appliances, tile floors, luxury vinyl flooring, custom blinds, elegant furnishings, and cathedral ceilings, along with three private bedrooms. It features a built-in custom fireplace, a mini-split in the living room, and a primary bedroom with a full bath on the first floor, plus a half bath. Ascend the spiral staircase to find two additional bedrooms, a full bath, and access to the rooftop deck. Experience the best of both worlds: bay views through the 8x8 custom sliders or the stunning vistas of the bay and marsh from the 25ft balcony. Alternatively, enjoy ocean views from the semi-private roof deck. Located just 4 houses from the beach, this unit comes with new vinyl railings, refurbished deck and balcony, an outdoor shower, secure building access, elevator and one assigned parking spot. This fully furnished unit is ready for you to simply unpack and settle in.