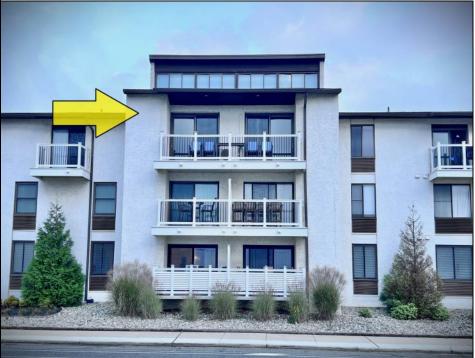

## COMMENTS

The wait is over! The exclusive PENTHOUSE unit at the coveted Seascape Condo is now available. This newly renovated unit boasts granite countertops, stainless steel appliances, tile floors, luxury vinyl flooring, custom blinds, elegant furnishings, and cathedral ceilings, along with three private bedrooms. It features a built-in custom fireplace, a mini-split in the living room, and a primary bedroom with a full bath on the first floor, plus a half bath. Ascend the spiral staircase to find two additional bedrooms, a full bath, and access to the rooftop deck. Experience the best of both worlds: bay views through the 8x8 custom sliders or the stunning vistas of the bay and marsh from the 25ft balcony. Alternatively, enjoy ocean views from the semi-private roof deck. Located just 4 houses from the beach, this unit comes with new vinyl railings, refurbished deck and balcony, an outdoor shower, secure building access, elevator and one assigned parking spot. This fully furnished unit is ready for you to simply unpack and settle in.