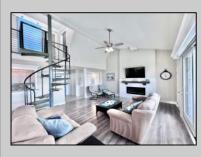

## COMMENTS

The wait is over! The exclusive PENTHOUSE unit at the coveted Seascape Condo is now available. This newly renovated unit boasts granite countertops, stainless steel appliances, tile floors, luxury vinyl flooring, custom blinds, elegant furnishings, and cathedral ceilings, along with three private bedrooms. It features a built-in custom fireplace, a mini-split in the living room, and a primary bedroom with a full bath on the first floor, plus a half bath. Ascend the spiral staircase to find two additional bedrooms, a full bath, and access to the rooftop deck. Experience the best of both worlds: bay views through the 8x8 custom sliders or the stunning vistas of the bay and marsh from the 25ft balcony. Alternatively, enjoy ocean views from the semi-private roof deck. Located just 4 houses from the beach, this unit comes with new vinyl railings, refurbished deck and balcony, an outdoor shower, secure building access, elevator and one assigned parking spot. This fully furnished unit is ready for you to simply unpack and settle in.