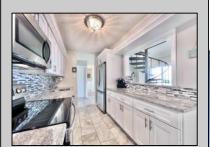

## **COMMENTS**

The wait is over! The exclusive PENTHOUSE unit at the coveted Seascape Condo is now available. This newly renovated unit boasts granite countertops, stainless steel appliances, tile floors, luxury vinyl flooring, custom blinds, elegant furnishings, and cathedral ceilings, along with three private bedrooms. It features a built-in custom fireplace, a mini-split in the living room, and a primary bedroom with a full bath on the first floor, plus a half bath. Ascend the spiral staircase to find two additional bedrooms, a full bath, and access to the rooftop deck. Experience the best of both worlds: bay views through the 8x8 custom sliders or the stunning vistas of the bay and marsh from the 25ft balcony. Alternatively, enjoy ocean views from the semi-private roof deck. Located just 4 houses from the beach, this unit comes with new vinyl railings, refurbished deck and balcony, an outdoor shower, secure building access, elevator and one assigned parking spot. This fully furnished unit is ready for you to simply unpack and settle in. If you do the math on your monthly HOA, it\'s cheaper than what you would be paying monthly on a twin or single, for your water & sewer bill plus yard maintenance and yearly flood.

## PROPERTY DETAILS

UnitFeatures
Fireplace
Cathedral Ceiling
Laminate Fooring
Mini Split

ParkingGarage 1 Car Black Top Driveway OtherRooms
Living Room
Dining Room
Kitchen

Kitchen
Pantry
Laundry/Utility Room