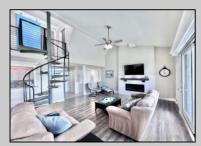

## **COMMENTS**

The wait is over! The exclusive PENTHOUSE unit at the coveted Seascape Condo is now available. This newly renovated unit boasts granite countertops, stainless steel appliances, tile floors, luxury vinyl flooring, custom blinds, elegant furnishings, and cathedral ceilings, along with three private bedrooms. It features a built-in custom fireplace, a mini-split in the living room, and a primary bedroom with a full bath on the first floor, plus a half bath. Ascend the spiral staircase to find two additional bedrooms, a full bath, and access to the rooftop deck. Experience the best of both worlds: bay views through the 8x8 custom sliders or the stunning vistas of the bay and marsh from the 25ft balcony. Alternatively, enjoy ocean views from the semi-private roof deck. Located just 4 houses from the beach, this unit comes with new vinyl railings, refurbished deck and balcony, an outdoor shower, secure building access, elevator and one assigned parking spot. This fully furnished unit is ready for you to simply unpack and settle in. If you do the math on your monthly HOA, it\'s cheaper than what you would be paying monthly on a twin or single, for your water & sewer bill plus yard maintenance and yearly flood.