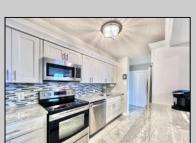

## **COMMENTS**

The wait is over! The exclusive PENTHOUSE unit at the coveted Seascape Condo is now available. This newly renovated unit boasts granite countertops, stainless steel appliances, tile floors, luxury vinyl flooring, custom blinds, elegant furnishings, and cathedral ceilings, along with three private bedrooms. It features a built-in custom fireplace, a mini-split in the living room, and a primary bedroom with a full bath on the first floor, plus a half bath. Ascend the spiral staircase to find two additional bedrooms, a full bath, and access to the rooftop deck. Experience the best of both worlds: bay views through the 8x8 custom sliders or the stunning vistas of the bay and marsh from the 25ft balcony. Alternatively, enjoy ocean views from the semi-private roof deck. Located just 4 houses from the beach, this unit comes with new vinyl railings, refurbished deck and balcony, an outdoor shower, secure building access, elevator and one assigned parking spot. This fully furnished unit is ready for you to simply unpack and settle in. If you do the math on your monthly HOA, it\'s cheaper than what you would be paying monthly on a twin or single, for your water & sewer bill plus yard maintenance and yearly flood.

## PROPERTY DETAILS

UnitFeatures
Fireplace
Cathedral Ceiling
Laminate Fooring
Mini Split

ParkingGarage 1 Car Black Top Driveway OtherRooms
Living Room
Dining Room
Kitchen

Kitchen
Pantry
Laundry/Utility Room