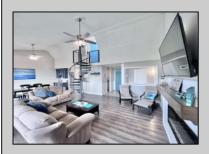

## **COMMENTS**

The wait is over! The exclusive PENTHOUSE unit at the coveted Seascape Condo is now available. This newly renovated unit boasts granite countertops, stainless steel appliances, tile floors, luxury vinyl flooring, custom blinds, elegant furnishings, and cathedral ceilings, along with three private bedrooms. It features a built-in custom fireplace, a mini-split in the living room, and a primary bedroom with a full bath on the first floor, plus a half bath. Ascend the spiral staircase to find two additional bedrooms, a full bath, and access to the rooftop deck. Experience the best of both worlds: bay views through the 8x8 custom sliders or the stunning vistas of the bay and marsh from the 25ft balcony. Alternatively, enjoy ocean views from the semi-private roof deck. Located just 4 houses from the beach, this unit comes with new vinyl railings, refurbished deck and balcony, an outdoor shower, secure building access, elevator and one assigned parking spot. This fully furnished unit is ready for you to simply unpack and settle in. If you do the math on your monthly HOA, it\'s cheaper than what you would be paying monthly on a twin or single, for your water & sewer bill plus yard maintenance and yearly flood.