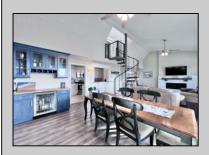

## **COMMENTS**

The wait is over! The exclusive PENTHOUSE unit at the coveted Seascape Condo is now available. This newly renovated unit boasts granite countertops, stainless steel appliances, tile floors, luxury vinyl flooring, custom blinds, elegant furnishings, and cathedral ceilings, along with three private bedrooms. It features a built-in custom fireplace, a mini-split in the living room, and a primary bedroom with a full bath on the first floor, plus a half bath. Ascend the spiral staircase to find two additional bedrooms, a full bath, and access to the rooftop deck. Experience the best of both worlds: bay views through the 8x8 custom sliders or the stunning vistas of the bay and marsh from the 25ft balcony. Alternatively, enjoy ocean views from the semi-private roof deck. Located just 4 houses from the beach, this unit comes with new vinyl railings, refurbished deck and balcony, an outdoor shower, secure building access, elevator and one assigned parking spot. This fully furnished unit is ready for you to simply unpack and settle in. If you do the math on your monthly HOA, it\'s cheaper than what you would be paying monthly on a twin or single, for your water & sewer bill plus yard maintenance and yearly flood.