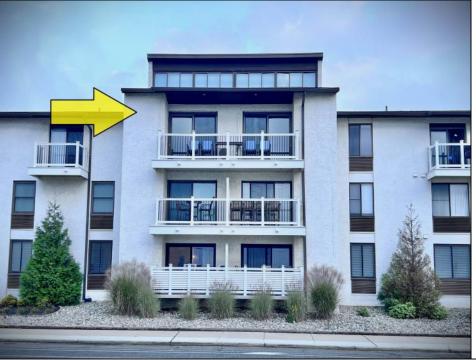

## **COMMENTS**

The wait is over! The exclusive PENTHOUSE unit at the coveted Seascape Condo is now available. This newly renovated unit boasts granite countertops, stainless steel appliances, tile floors, luxury vinyl flooring, custom blinds, elegant furnishings, and cathedral ceilings, along with three private bedrooms. It features a built-in custom fireplace, a mini-split in the living room, and a primary bedroom with a full bath on the first floor, plus a half bath. Ascend the spiral staircase to find two additional bedrooms, a full bath, and access to the rooftop deck. Experience the best of both worlds: bay views through the 8x8 custom sliders or the stunning vistas of the bay and marsh from the 25ft balcony. Alternatively, enjoy ocean views from the semi-private roof deck. Located just 4 houses from the beach, this unit comes with new vinyl railings, refurbished deck and balcony, an outdoor shower, secure building access, elevator and one assigned parking spot. This fully furnished unit is ready for you to simply unpack and settle in. If you do the math on your monthly HOA, it\'s cheaper than what you would be paying monthly on a twin or single, for your water & sewer bill plus yard maintenance and yearly flood.