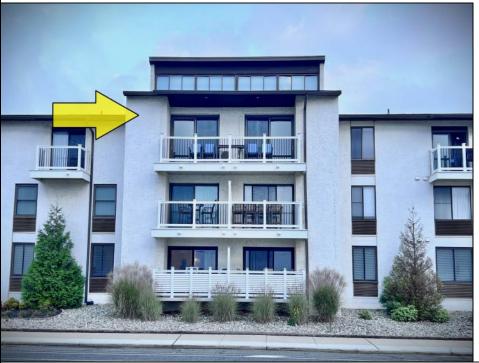

## **COMMENTS**

The wait is over! The exclusive PENTHOUSE unit at the coveted Seascape Condo is now available. This newly renovated unit boasts granite countertops, stainless steel appliances, tile floors, luxury vinyl flooring, custom blinds, elegant furnishings, and cathedral ceilings, along with three private bedrooms. It features a built-in custom fireplace, a mini-split in the living room, and a primary bedroom with a full bath on the first floor, plus a half bath. Ascend the spiral staircase to find two additional bedrooms, a full bath, and access to the rooftop deck. Experience the best of both worlds: bay views through the 8x8 custom sliders or the stunning vistas of the bay and marsh from the 25ft balcony. Alternatively, enjoy ocean views from the semi-private roof deck. Located just 4 houses from the beach, this unit comes with new vinyl railings, refurbished deck and balcony, an outdoor shower, secure building access, elevator and one assigned parking spot. This fully furnished unit is ready for you to simply unpack and settle in. If you do the math on your monthly HOA, it\'s cheaper than what you would be paying monthly on a twin or single, for your water & sewer bill plus yard maintenance and yearly flood.