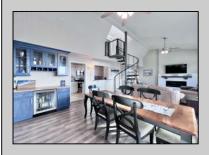

## **COMMENTS**

The wait is over! The exclusive PENTHOUSE unit at the coveted Seascape Condo is now available. This newly renovated unit boasts granite countertops, stainless steel appliances, tile floors, luxury vinyl flooring, custom blinds, elegant furnishings, and cathedral ceilings, along with three private bedrooms. It features a built-in custom fireplace, a mini-split in the living room, and a primary bedroom with a full bath on the first floor, plus a half bath. Ascend the spiral staircase to find two additional bedrooms, a full bath, and access to the rooftop deck. Experience the best of both worlds: bay views through the 8x8 custom sliders or the stunning vistas of the bay and marsh from the 25ft balcony. Alternatively, enjoy ocean views from the semi-private roof deck. Located just 4 houses from the beach, this unit comes with new vinyl railings, refurbished deck and balcony, an outdoor shower, secure building access, elevator and one assigned parking spot. This fully furnished unit is ready for you to simply unpack and settle in. If you do the math on your monthly HOA, it\'s cheaper than what you would be paying monthly on a twin or single, for your water & sewer bill plus yard maintenance and yearly flood.