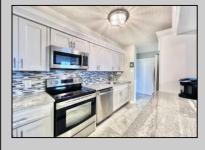

## COMMENTS

The wait is over! The exclusive PENTHOUSE unit at the coveted Seascape Condo is now available. This newly renovated unit boasts granite countertops, stainless steel appliances, tile floors, luxury vinyl flooring, custom blinds, elegant furnishings, and cathedral ceilings, along with three private bedrooms. It features a built-in custom fireplace, a mini-split in the living room, and a primary bedroom with a full bath on the first floor, plus a half bath. Ascend the spiral staircase to find two additional bedrooms, a full bath, and access to the rooftop deck. Experience the best of both worlds: bay views through the 8x8 custom sliders or the stunning vistas of the bay and marsh from the 25ft balcony. Alternatively, enjoy ocean views from the semi-private roof deck. Located just 4 houses from the beach, this unit comes with new vinyl railings, refurbished deck and balcony, an outdoor shower, secure building access, elevator and one assigned parking spot. This fully furnished unit is ready for you to simply unpack and settle in. **PROPERTY DETAILS** 