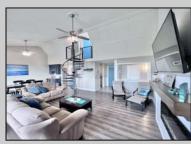

## COMMENTS

The wait is over! The exclusive PENTHOUSE unit at the coveted Seascape Condo is now available. This newly renovated unit boasts granite countertops, stainless steel appliances, tile floors, luxury vinyl flooring, custom blinds, elegant furnishings, and cathedral ceilings, along with three private bedrooms. It features a built-in custom fireplace, a mini-split in the living room, and a primary bedroom with a full bath on the first floor, plus a half bath. Ascend the spiral staircase to find two additional bedrooms, a full bath, and access to the rooftop deck. Experience the best of both worlds: bay views through the 8x8 custom sliders or the stunning vistas of the bay and marsh from the 25ft balcony. Alternatively, enjoy ocean views from the semi-private roof deck. Located just 4 houses from the beach, this unit comes with new vinyl railings, refurbished deck and balcony, an outdoor shower, secure building access, elevator and one assigned parking spot. This fully furnished unit is ready for you to simply unpack and settle in. **PROPERTY DETAILS** 