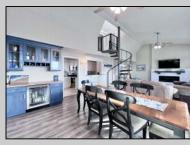

## COMMENTS

The wait is over! The exclusive PENTHOUSE unit at the coveted Seascape Condo is now available. This newly renovated unit boasts granite countertops, stainless steel appliances, tile floors, luxury vinyl flooring, custom blinds, elegant furnishings, and cathedral ceilings, along with three private bedrooms. It features a built-in custom fireplace, a mini-split in the living room, and a primary bedroom with a full bath on the first floor, plus a half bath. Ascend the spiral staircase to find two additional bedrooms, a full bath, and access to the rooftop deck. Experience the best of both worlds: bay views through the 8x8 custom sliders or the stunning vistas of the bay and marsh from the 25ft balcony. Alternatively, enjoy ocean views from the semi-private roof deck. Located just 4 houses from the beach, this unit comes with new vinyl railings, refurbished deck and balcony, an outdoor shower, secure building access, elevator and one assigned parking spot. This fully furnished unit is ready for you to simply unpack and settle in. **PROPERTY DETAILS** 