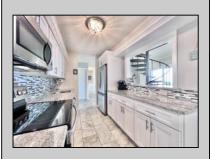

## COMMENTS

The wait is over! The exclusive PENTHOUSE unit at the coveted Seascape Condo is now available. This newly renovated unit boasts granite countertops, stainless steel appliances, tile floors, luxury vinyl flooring, custom blinds, elegant furnishings, and cathedral ceilings, along with three private bedrooms. It features a built-in custom fireplace, a mini-split in the living room, and a primary bedroom with a full bath on the first floor, plus a half bath. Ascend the spiral staircase to find two additional bedrooms, a full bath, and access to the rooftop deck. Experience the best of both worlds: bay views through the 8x8 custom sliders or the stunning vistas of the bay and marsh from the 25ft balcony. Alternatively, enjoy ocean views from the semi-private roof deck. Located just 4 houses from the beach, this unit comes with new vinyl railings, refurbished deck and balcony, an outdoor shower, secure building access, elevator and one assigned parking spot. This fully furnished unit is ready for you to simply unpack and settle in. **PROPERTY DETAILS** 