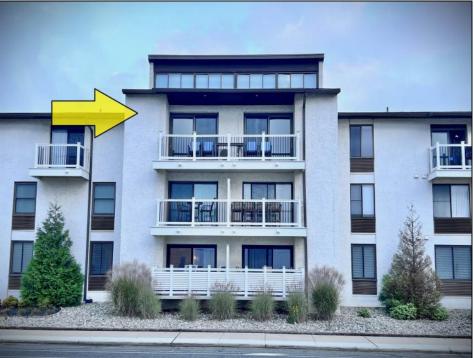

## COMMENTS

The wait is over! The exclusive PENTHOUSE unit at the coveted Seascape Condo is now available. This newly renovated unit boasts granite countertops, stainless steel appliances, tile floors, luxury vinyl flooring, custom blinds, elegant furnishings, and cathedral ceilings, along with three private bedrooms. It features a built-in custom fireplace, a mini-split in the living room, and a primary bedroom with a full bath on the first floor, plus a half bath. Ascend the spiral staircase to find two additional bedrooms, a full bath, and access to the rooftop deck. Experience the best of both worlds: bay views through the 8x8 custom sliders or the stunning vistas of the bay and marsh from the 25ft balcony. Alternatively, enjoy ocean views from the semi-private roof deck. Located just 4 houses from the beach, this unit comes with new vinyl railings, refurbished deck and balcony, an outdoor shower, secure building access, elevator and one assigned parking spot. This fully furnished unit is ready for you to simply unpack and settle in. **PROPERTY DETAILS** 