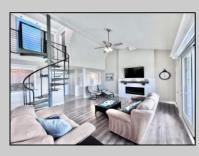

## COMMENTS

The wait is over! The exclusive PENTHOUSE unit at the coveted Seascape Condo is now available. This newly renovated unit boasts granite countertops, stainless steel appliances, tile floors, luxury vinyl flooring, custom blinds, elegant furnishings, and cathedral ceilings, along with three private bedrooms. It features a built-in custom fireplace, a mini-split in the living room, and a primary bedroom with a full bath on the first floor, plus a half bath. Ascend the spiral staircase to find two additional bedrooms, a full bath, and access to the rooftop deck. Experience the best of both worlds: bay views through the 8x8 custom sliders or the stunning vistas of the bay and marsh from the 25ft balcony. Alternatively, enjoy ocean views from the semi-private roof deck. Located just 4 houses from the beach, this unit comes with new vinyl railings, refurbished deck and balcony, an outdoor shower, secure building access, elevator and one assigned parking spot. This fully furnished unit is ready for you to simply unpack and settle in. **PROPERTY DETAILS** 