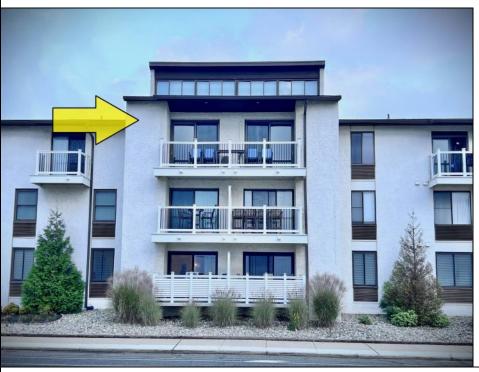

## **COMMENTS**

The wait is over! The exclusive PENTHOUSE unit at the coveted Seascape Condo is now available. This newly renovated unit boasts granite countertops, stainless steel appliances, tile floors, luxury vinyl flooring, custom blinds, elegant furnishings, and cathedral ceilings, along with three private bedrooms. It features a built-in custom fireplace, a mini-split in the living room, and a primary bedroom with a full bath on the first floor, plus a half bath. Ascend the spiral staircase to find two additional bedrooms, a full bath, and access to the rooftop deck. Experience the best of both worlds: bay views through the 8x8 custom sliders or the stunning vistas of the bay and marsh from the 25ft balcony. Alternatively, enjoy ocean views from the semi-private roof deck. Located just 4 houses from the beach, this unit comes with new vinyl railings, refurbished deck and balcony, an outdoor shower, secure building access, elevator and one assigned parking spot. This fully furnished unit is ready for you to simply unpack and settle in. If you do the math on your monthly HOA, it\'s cheaper than what you would be paying monthly on a twin or single, for your water & sewer bill plus yard maintenance and yearly flood.