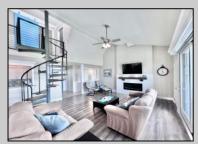

## **COMMENTS**

The wait is over! The exclusive PENTHOUSE unit at the coveted Seascape Condo is now available. This newly renovated unit boasts granite countertops, stainless steel appliances, tile floors, luxury vinyl flooring, custom blinds, elegant furnishings, and cathedral ceilings, along with three private bedrooms. It features a built-in custom fireplace, a mini-split in the living room, and a primary bedroom with a full bath on the first floor, plus a half bath. Ascend the spiral staircase to find two additional bedrooms, a full bath, and access to the rooftop deck. Experience the best of both worlds: bay views through the 8x8 custom sliders or the stunning vistas of the bay and marsh from the 25ft balcony. Alternatively, enjoy ocean views from the semi-private roof deck. Located just 4 houses from the beach, this unit comes with new vinyl railings, refurbished deck and balcony, an outdoor shower, secure building access, elevator and one assigned parking spot. This fully furnished unit is ready for you to simply unpack and settle in. If you do the math on your monthly HOA, it\'s cheaper than what you would be paying monthly on a twin or single, for your water & sewer bill plus yard maintenance and yearly flood.