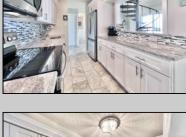

## **COMMENTS**

The wait is over! The exclusive PENTHOUSE unit at the coveted Seascape Condo is now available. This newly renovated unit boasts granite countertops, stainless steel appliances, tile floors, luxury vinyl flooring, custom blinds, elegant furnishings, and cathedral ceilings, along with three private bedrooms. It features a built-in custom fireplace, a mini-split in the living room, and a primary bedroom with a full bath on the first floor, plus a half bath. Ascend the spiral staircase to find two additional bedrooms, a full bath, and access to the rooftop deck. Experience the best of both worlds: bay views through the 8x8 custom sliders or the stunning vistas of the bay and marsh from the 25ft balcony. Alternatively, enjoy ocean views from the semi-private roof deck. Located just 4 houses from the beach, this unit comes with new vinyl railings, refurbished deck and balcony, an outdoor shower, secure building access, elevator and one assigned parking spot. This fully furnished unit is ready for you to simply unpack and settle in. If you do the math on your monthly HOA, it\'s cheaper than what you would be paying monthly on a twin or single, for your water & sewer bill plus yard maintenance and yearly flood.

PROPERTY DETAILS

UnitFeatures Fireplace Cathedral Ceiling Laminate Fooring Mini Split

ParkingGarage Black Top Driveway OtherRooms Living Room Dining Room

Range Oven Microwave Oven

Kitchen Pantry Laundry/Utility Room