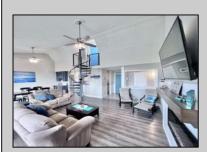

## **COMMENTS**

The wait is over! The exclusive PENTHOUSE unit at the coveted Seascape Condo is now available. This newly renovated unit boasts granite countertops, stainless steel appliances, tile floors, luxury vinyl flooring, custom blinds, elegant furnishings, and cathedral ceilings, along with three private bedrooms. It features a built-in custom fireplace, a mini-split in the living room, and a primary bedroom with a full bath on the first floor, plus a half bath. Ascend the spiral staircase to find two additional bedrooms, a full bath, and access to the rooftop deck. Experience the best of both worlds: bay views through the 8x8 custom sliders or the stunning vistas of the bay and marsh from the 25ft balcony. Alternatively, enjoy ocean views from the semi-private roof deck. Located just 4 houses from the beach, this unit comes with new vinyl railings, refurbished deck and balcony, an outdoor shower, secure building access, elevator and one assigned parking spot. This fully furnished unit is ready for you to simply unpack and settle in. If you do the math on your monthly HOA, it\'s cheaper than what you would be paying monthly on a twin or single, for your water & sewer bill plus yard maintenance and yearly flood.