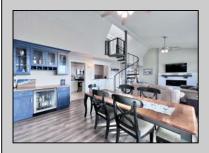

## **COMMENTS**

The wait is over! The exclusive PENTHOUSE unit at the coveted Seascape Condo is now available. This newly renovated unit boasts granite countertops, stainless steel appliances, tile floors, luxury vinyl flooring, custom blinds, elegant furnishings, and cathedral ceilings, along with three private bedrooms. It features a built-in custom fireplace, a mini-split in the living room, and a primary bedroom with a full bath on the first floor, plus a half bath. Ascend the spiral staircase to find two additional bedrooms, a full bath, and access to the rooftop deck. Experience the best of both worlds: bay views through the 8x8 custom sliders or the stunning vistas of the bay and marsh from the 25ft balcony. Alternatively, enjoy ocean views from the semi-private roof deck. Located just 4 houses from the beach, this unit comes with new vinyl railings, refurbished deck and balcony, an outdoor shower, secure building access, elevator and one assigned parking spot. This fully furnished unit is ready for you to simply unpack and settle in. If you do the math on your monthly HOA, it\'s cheaper than what you would be paying monthly on a twin or single, for your water & sewer bill plus yard maintenance and yearly flood.

PROPERTY DETAILS

UnitFeatures Fireplace Cathedral Ceiling Laminate Fooring Mini Split

ParkingGarage Black Top Driveway OtherRooms Living Room Dining Room

Range Oven Microwave Oven

Kitchen Pantry Laundry/Utility Room