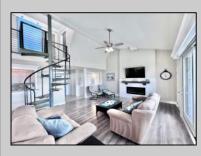

## COMMENTS

The wait is over! The exclusive PENTHOUSE unit at the coveted Seascape Condo is now available. This newly renovated unit boasts granite countertops, stainless steel appliances, tile floors, luxury vinyl flooring, custom blinds, elegant furnishings, and cathedral ceilings, along with three private bedrooms. It features a built-in custom fireplace, a mini-split in the living room, and a primary bedroom with a full bath on the first floor, plus a half bath. Ascend the spiral staircase to find two additional bedrooms, a full bath, and access to the rooftop deck. Experience the best of both worlds: bay views through the 8x8 custom sliders or the stunning vistas of the bay and marsh from the 25ft balcony. Alternatively, enjoy ocean views from the semi-private roof deck. Located just 4 houses from the beach, this unit comes with new vinyl railings, refurbished deck and balcony, an outdoor shower, secure building access, elevator and one assigned parking spot. This fully furnished unit is ready for you to simply unpack and settle in.

UnitFeatures

Cathedral Ceiling

Laminate Fooring

Fireplace

Mini Split