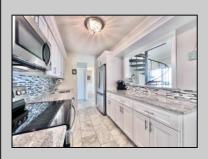

## COMMENTS

The wait is over! The exclusive PENTHOUSE unit at the coveted Seascape Condo is now available. This newly renovated unit boasts granite countertops, stainless steel appliances, tile floors, luxury vinyl flooring, custom blinds, elegant furnishings, and cathedral ceilings, along with three private bedrooms. It features a built-in custom fireplace, a mini-split in the living room, and a primary bedroom with a full bath on the first floor, plus a half bath. Ascend the spiral staircase to find two additional bedrooms, a full bath, and access to the rooftop deck. Experience the best of both worlds: bay views through the 8x8 custom sliders or the stunning vistas of the bay and marsh from the 25ft balcony. Alternatively, enjoy ocean views from the semi-private roof deck. Located just 4 houses from the beach, this unit comes with new vinyl railings, refurbished deck and balcony, an outdoor shower, secure building access, elevator and one assigned parking spot. This fully furnished unit is ready for you to simply unpack and settle in.