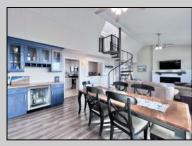

## COMMENTS

The wait is over! The exclusive PENTHOUSE unit at the coveted Seascape Condo is now available. This newly renovated unit boasts granite countertops, stainless steel appliances, tile floors, luxury vinyl flooring, custom blinds, elegant furnishings, and cathedral ceilings, along with three private bedrooms. It features a built-in custom fireplace, a mini-split in the living room, and a primary bedroom with a full bath on the first floor, plus a half bath. Ascend the spiral staircase to find two additional bedrooms, a full bath, and access to the rooftop deck. Experience the best of both worlds: bay views through the 8x8 custom sliders or the stunning vistas of the bay and marsh from the 25ft balcony. Alternatively, enjoy ocean views from the semi-private roof deck. Located just 4 houses from the beach, this unit comes with new vinyl railings, refurbished deck and balcony, an outdoor shower, secure building access, elevator and one assigned parking spot. This fully furnished unit is ready for you to simply unpack and settle in.