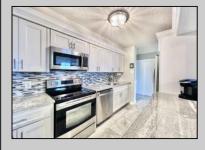

## COMMENTS

The wait is over! The exclusive PENTHOUSE unit at the coveted Seascape Condo is now available. This newly renovated unit boasts granite countertops, stainless steel appliances, tile floors, luxury vinyl flooring, custom blinds, elegant furnishings, and cathedral ceilings, along with three private bedrooms. It features a built-in custom fireplace, a mini-split in the living room, and a primary bedroom with a full bath on the first floor, plus a half bath. Ascend the spiral staircase to find two additional bedrooms, a full bath, and access to the rooftop deck. Experience the best of both worlds: bay views through the 8x8 custom sliders or the stunning vistas of the bay and marsh from the 25ft balcony. Alternatively, enjoy ocean views from the semi-private roof deck. Located just 4 houses from the beach, this unit comes with new vinyl railings, refurbished deck and balcony, an outdoor shower, secure building access, elevator and one assigned parking spot. This fully furnished unit is ready for you to simply unpack and settle in.