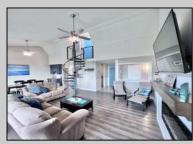

## COMMENTS

The wait is over! The exclusive PENTHOUSE unit at the coveted Seascape Condo is now available. This newly renovated unit boasts granite countertops, stainless steel appliances, tile floors, luxury vinyl flooring, custom blinds, elegant furnishings, and cathedral ceilings, along with three private bedrooms. It features a built-in custom fireplace, a mini-split in the living room, and a primary bedroom with a full bath on the first floor, plus a half bath. Ascend the spiral staircase to find two additional bedrooms, a full bath, and access to the rooftop deck. Experience the best of both worlds: bay views through the 8x8 custom sliders or the stunning vistas of the bay and marsh from the 25ft balcony. Alternatively, enjoy ocean views from the semi-private roof deck. Located just 4 houses from the beach, this unit comes with new vinyl railings, refurbished deck and balcony, an outdoor shower, secure building access, elevator and one assigned parking spot. This fully furnished unit is ready for you to simply unpack and settle in.