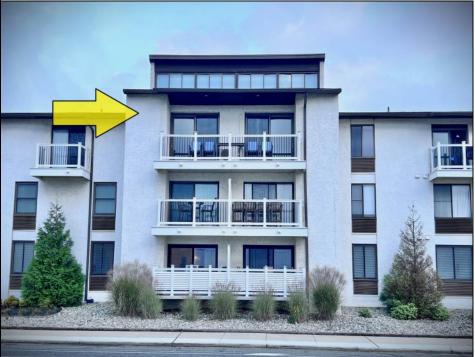

## COMMENTS

The wait is over! The exclusive PENTHOUSE unit at the coveted Seascape Condo is now available. This newly renovated unit boasts granite countertops, stainless steel appliances, tile floors, luxury vinyl flooring, custom blinds, elegant furnishings, and cathedral ceilings, along with three private bedrooms. It features a built-in custom fireplace, a mini-split in the living room, and a primary bedroom with a full bath on the first floor, plus a half bath. Ascend the spiral staircase to find two additional bedrooms, a full bath, and access to the rooftop deck. Experience the best of both worlds: bay views through the 8x8 custom sliders or the stunning vistas of the bay and marsh from the 25ft balcony. Alternatively, enjoy ocean views from the semi-private roof deck. Located just 4 houses from the beach, this unit comes with new vinyl railings, refurbished deck and balcony, an outdoor shower, secure building access, elevator and one assigned parking spot. This fully furnished unit is ready for you to simply unpack and settle in.