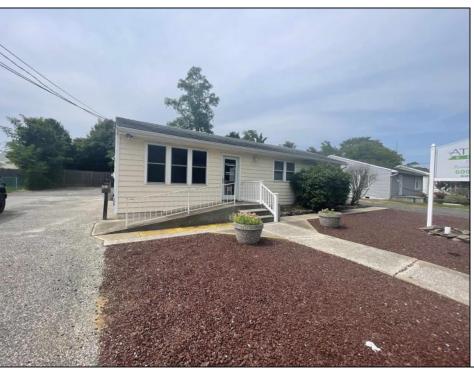

## COMMENTS

There are endless possibilities for this commercially zoned building conveniently located in a heavily trafficked area for maximum exposure. Plenty of parking with 6-8 off street parking spaces. The current interior consists of several private offices as well as open area office space. There is also a bathroom, a kitchenette, a file room and a large conference room.

| PROPERTY DETAILS |                    |             |              |     |
|------------------|--------------------|-------------|--------------|-----|
| ParkingGarage    | OtherRooms         | Heating     | Cooling      |     |
| 6 To 10 Spaces   | Office Space Avail | Gas Natural | Central      | Air |
|                  | Public Restroom    | Forced Air  | Conditioning |     |